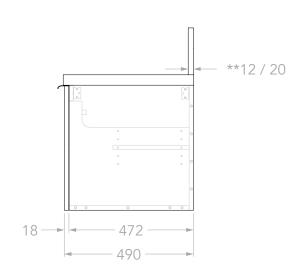

| TOP:            | 40MM SOLID SURFACE             |
|-----------------|--------------------------------|
| BASIN POSITION: | CENTRE                         |
| CODE:           | ARCFDW1800WHCCP - (CHERRY PIE) |
|                 | ARCFDW1800WHCDU - (DURASEIN)   |
|                 |                                |

## NOTES:

DIMENSIONS ARE NOMINAL. DO NOT DRILL OR ROUGH IN UNTIL YOU HAVE RECIEVED AND MEASURED YOUR VANITY.

ALL DIMENSIONS ARE IN MILLIMETRES. DO NOT MEASURE FROM DRAWING.

\*\*FOR DURASEIN FINISHES 12MM MATERIAL THICKNESS. 20MM THICKNESS FOR ALL OTHER BENCHTOP FINISHES.