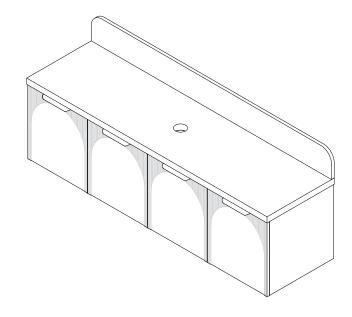

| PRODUCT:       | ARCHIE 1800 ALL-DOOR |
|----------------|----------------------|
| SIZE:          | 1795W x 500D x 700H  |
| CONFIGURATION: | ALL DOOR, WALL HUNG  |
| VERSION: 04    | DATE: 17/01/2024     |