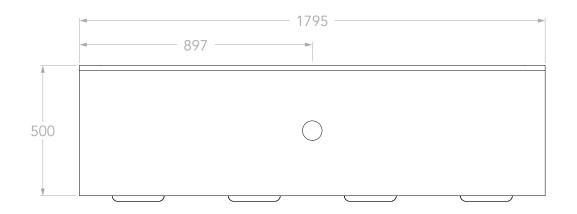

| PRODUCT:       | ARCHIE 1800 ALL-DOOR |
|----------------|----------------------|
| SIZE:          | 1795W x 500D x 700H  |
| CONFIGURATION: | ALL DOOR, WALL HUNG  |
| VERSION: 04    | DATE: 17/01/2024     |

## NOTES:

DIMENSIONS ARE NOMINAL. DO NOT DRILL OR ROUGH IN UNTIL YOU HAVE RECIEVED AND MEASURED YOUR VANITY.

ALL DIMENSIONS ARE IN MILLIMETRES. DO NOT MEASURE FROM DRAWING.

\*\*FOR DURASEIN FINISHES 12MM MATERIAL THICKNESS. 20MM THICKNESS FOR ALL OTHER BENCHTOP FINISHES.