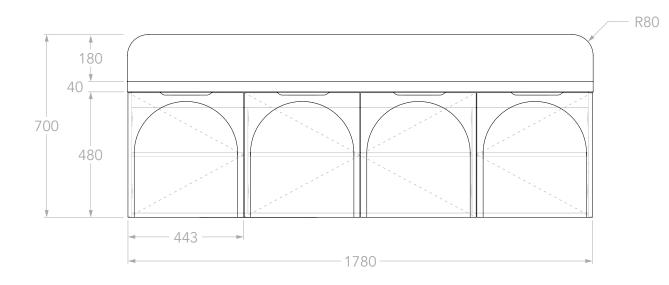

| PRODUCT:       | ARCHIE 1800 ALL-DOOR |
|----------------|----------------------|
| SIZE:          | 1795W x 500D x 700H  |
| CONFIGURATION: | ALL DOOR, WALL HUNG  |
| VERSION: 04    | DATE: 17/01/2024     |

| TOP:            | 40MM SOLID SURFACE             |
|-----------------|--------------------------------|
| BASIN POSITION: | CENTRE                         |
| CODE:           | ARCFDW1800WHCCP - (CHERRY PIE) |
|                 | ARCFDW1800WHCDU - (DURASEIN)   |
|                 |                                |

## NOTES:

DIMENSIONS ARE NOMINAL. DO NOT DRILL OR ROUGH IN UNTIL YOU HAVE RECIEVED AND MEASURED YOUR VANITY.

ALL DIMENSIONS ARE IN MILLIMETRES. DO NOT MEASURE FROM DRAWING.

\*\*FOR DURASEIN FINISHES 12MM MATERIAL THICKNESS. 20MM THICKNESS FOR ALL OTHER BENCHTOP FINISHES.