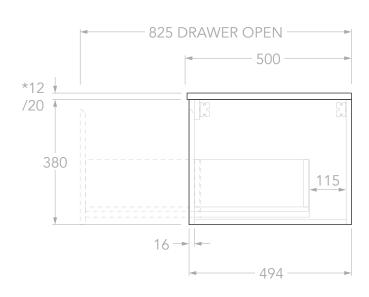

| PRODUCT:                             | SURRY 1200 LEFT          |  |
|--------------------------------------|--------------------------|--|
| SIZE:                                | 1198W x 500D x *392/400H |  |
| CONFIGURATION: ALL-DRAWER, WALL HUNG |                          |  |
| VERSION: 01                          | DATE: 17/06/2025         |  |

| TOP:            | STANDARD BENCHTOP (REFER TO CODE)                                                                            | NOTES:                                                                                                                                                                                                                                                             |
|-----------------|--------------------------------------------------------------------------------------------------------------|--------------------------------------------------------------------------------------------------------------------------------------------------------------------------------------------------------------------------------------------------------------------|
| BASIN POSITION: | SITION: LEFT OFFSET                                                                                          | DIMENSIONS ARE NOMINAL DO NOT DRILL OR ROUGH IN UNTIL YOU HAVE RECIEVED AND MEASURED YOUR V.                                                                                                                                                                       |
| CODE:           | SURFAS1200WHL**  CODE SUFFIX DEPENDENT ON BENCHTOP MATERIAL  SEE BROCHURE OR ADPAUSTRALIA.COM.AU FOR DETAILS | ALL DIMENSIONS ARE NOMINAL. DO NOT DRILL OR ROUGH IN UNTIL YOU HAVE RECIEVED AND MEASURED YOUR V.  ALL DIMENSIONS ARE IN MILLIMETRES. DO NOT MEASURE FROM DRAWING.  *FOR DURASEIN FINISHES 12MM MATERIAL THICKNESS. 20MM THICKNESS FOR ALL OTHER BENCHTOP FINISHES |