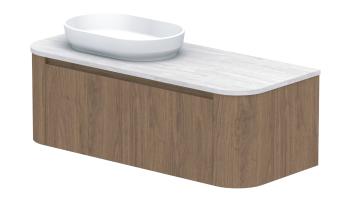

| PRODUCT:                             | SURRY 1200 LEFT          |  |
|--------------------------------------|--------------------------|--|
| SIZE:                                | 1198W x 500D x *392/400H |  |
| CONFIGURATION: ALL-DRAWER, WALL HUNG |                          |  |
| VERSION: 01                          | DATE: 17/06/2025         |  |

| TOP:            | STANDARD BENCHTOP (REFER TO CODE)                                                                            | NOTES:                                                                                                                                                                                                                                                             |
|-----------------|--------------------------------------------------------------------------------------------------------------|--------------------------------------------------------------------------------------------------------------------------------------------------------------------------------------------------------------------------------------------------------------------|
| BASIN POSITION: | SITION: LEFT OFFSET                                                                                          | DIMENSIONS ARE NOMINAL DO NOT DRILL OR ROUGH IN UNTIL YOU HAVE RECIEVED AND MEASURED YOUR V.                                                                                                                                                                       |
| CODE:           | SURFAS1200WHL**  CODE SUFFIX DEPENDENT ON BENCHTOP MATERIAL  SEE BROCHURE OR ADPAUSTRALIA.COM.AU FOR DETAILS | ALL DIMENSIONS ARE NOMINAL. DO NOT DRILL OR ROUGH IN UNTIL YOU HAVE RECIEVED AND MEASURED YOUR V.  ALL DIMENSIONS ARE IN MILLIMETRES. DO NOT MEASURE FROM DRAWING.  *FOR DURASEIN FINISHES 12MM MATERIAL THICKNESS. 20MM THICKNESS FOR ALL OTHER BENCHTOP FINISHES |