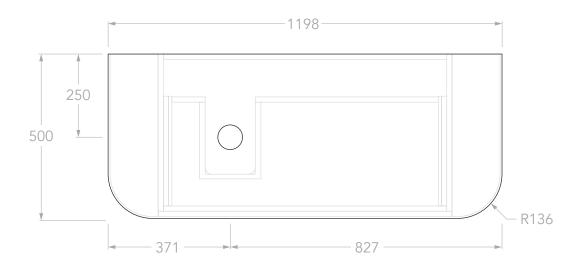

| PRODUCT:                             | SURRY 1200 LEFT          |  |
|--------------------------------------|--------------------------|--|
| SIZE:                                | 1198W x 500D x *392/400H |  |
| CONFIGURATION: ALL-DRAWER, WALL HUNG |                          |  |
| VERSION: 01                          | DATE: 17/06/2025         |  |

| TOP:            | STANDARD BENCHTOP (REFER TO CODE)                                                                            | NOTES:                                                                                                                                                                                                                                                             |
|-----------------|--------------------------------------------------------------------------------------------------------------|--------------------------------------------------------------------------------------------------------------------------------------------------------------------------------------------------------------------------------------------------------------------|
| BASIN POSITION: | SITION: LEFT OFFSET                                                                                          | DIMENSIONS ARE NOMINAL DO NOT DRILL OR ROUGH IN UNTIL YOU HAVE RECIEVED AND MEASURED YOUR V.                                                                                                                                                                       |
| CODE:           | SURFAS1200WHL**  CODE SUFFIX DEPENDENT ON BENCHTOP MATERIAL  SEE BROCHURE OR ADPAUSTRALIA.COM.AU FOR DETAILS | ALL DIMENSIONS ARE NOMINAL. DO NOT DRILL OR ROUGH IN UNTIL YOU HAVE RECIEVED AND MEASURED YOUR V.  ALL DIMENSIONS ARE IN MILLIMETRES. DO NOT MEASURE FROM DRAWING.  *FOR DURASEIN FINISHES 12MM MATERIAL THICKNESS. 20MM THICKNESS FOR ALL OTHER BENCHTOP FINISHES |