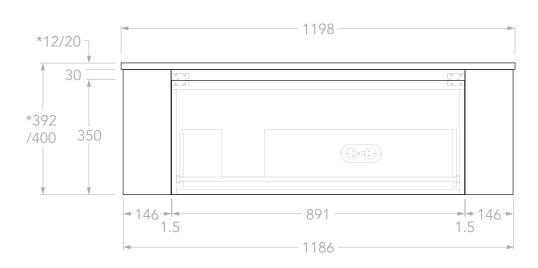

| PRODUCT:                             | SURRY 1200 LEFT          |  |
|--------------------------------------|--------------------------|--|
| SIZE:                                | 1198W x 500D x *392/400H |  |
| CONFIGURATION: ALL-DRAWER, WALL HUNG |                          |  |
| VERSION: 01                          | DATE: 17/06/2025         |  |

| TOP:            | STANDARD BENCHTOP (REFER TO CODE)                                                                            | NOTES:                                                                                                                                                                                                                                                             |
|-----------------|--------------------------------------------------------------------------------------------------------------|--------------------------------------------------------------------------------------------------------------------------------------------------------------------------------------------------------------------------------------------------------------------|
| BASIN POSITION: | SITION: LEFT OFFSET                                                                                          | DIMENSIONS ARE NOMINAL DO NOT DRILL OR ROUGH IN UNTIL YOU HAVE RECIEVED AND MEASURED YOUR V.                                                                                                                                                                       |
| CODE:           | SURFAS1200WHL**  CODE SUFFIX DEPENDENT ON BENCHTOP MATERIAL  SEE BROCHURE OR ADPAUSTRALIA.COM.AU FOR DETAILS | ALL DIMENSIONS ARE NOMINAL. DO NOT DRILL OR ROUGH IN UNTIL YOU HAVE RECIEVED AND MEASURED YOUR V.  ALL DIMENSIONS ARE IN MILLIMETRES. DO NOT MEASURE FROM DRAWING.  *FOR DURASEIN FINISHES 12MM MATERIAL THICKNESS. 20MM THICKNESS FOR ALL OTHER BENCHTOP FINISHES |