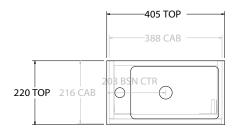

| TOP:            | CERAMIC OSWALD 400 |   |
|-----------------|--------------------|---|
| BASIN POSITION: | CENTRE BASIN       |   |
|                 |                    | ı |
|                 |                    | ı |
|                 |                    |   |
|                 |                    | ı |

ALL DIMENSIONS ARE NOMINAL AND SUBJECT TO CHANGE.

DO NOT DRILL OR ROUGH IN UNTIL YOU HAVE RECEIVED AND MEASURED YOUR PRODUCT.

ALL DIMENSIONS ARE IN MILLIMETRES.

DO NOT MEASURE FROM DRAWING.