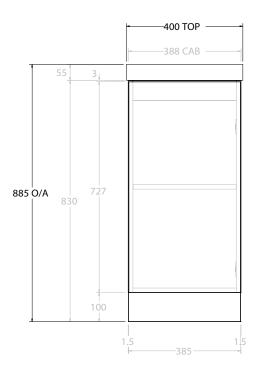

| PRODUCT:       | GLACIER MINI ALL-DOOR 400 FLOOR MO | UNT CENTRE BASIN     |
|----------------|------------------------------------|----------------------|
| CODE:          | LITE: GLLMDT0400WKCCE              | PRO: GLCMDT0400WKCCE |
| MOUNTING:      | FLOOR MOUNT                        |                      |
| SIZE:          | 405W X 220D X 885H                 |                      |
| CONFIGURATION: | ALL-DOOR                           |                      |
| VERSION: 03    | DATE: 15/07/25                     |                      |

ALL DIMENSIONS ARE NOMINAL AND SUBJECT TO CHANGE.

DO NOT DRILL OR ROUGH IN UNTIL YOU HAVE RECEIVED AND MEASURED YOUR PRODUCT.

ALL DIMENSIONS ARE IN MILLIMETRES.

DO NOT MEASURE FROM DRAWING.