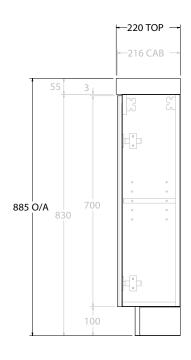

| PRODUCT:       | GLACIER MINI ALL-DOOR 400 FLOOR MO | UNT CENTRE BASIN     |
|----------------|------------------------------------|----------------------|
| CODE:          | LITE: GLLMDT0400WKCCE              | PRO: GLCMDT0400WKCCE |
| MOUNTING:      | FLOOR MOUNT                        |                      |
| SIZE:          | 405W X 220D X 885H                 |                      |
| CONFIGURATION: | ALL-DOOR                           |                      |
| VERSION: 03    | DATE: 15/07/25                     |                      |

ALL DIMENSIONS ARE NOMINAL AND SUBJECT TO CHANGE.

DO NOT DRILL OR ROUGH IN UNTIL YOU HAVE RECEIVED AND MEASURED YOUR PRODUCT.

ALL DIMENSIONS ARE IN MILLIMETRES.

DO NOT MEASURE FROM DRAWING.