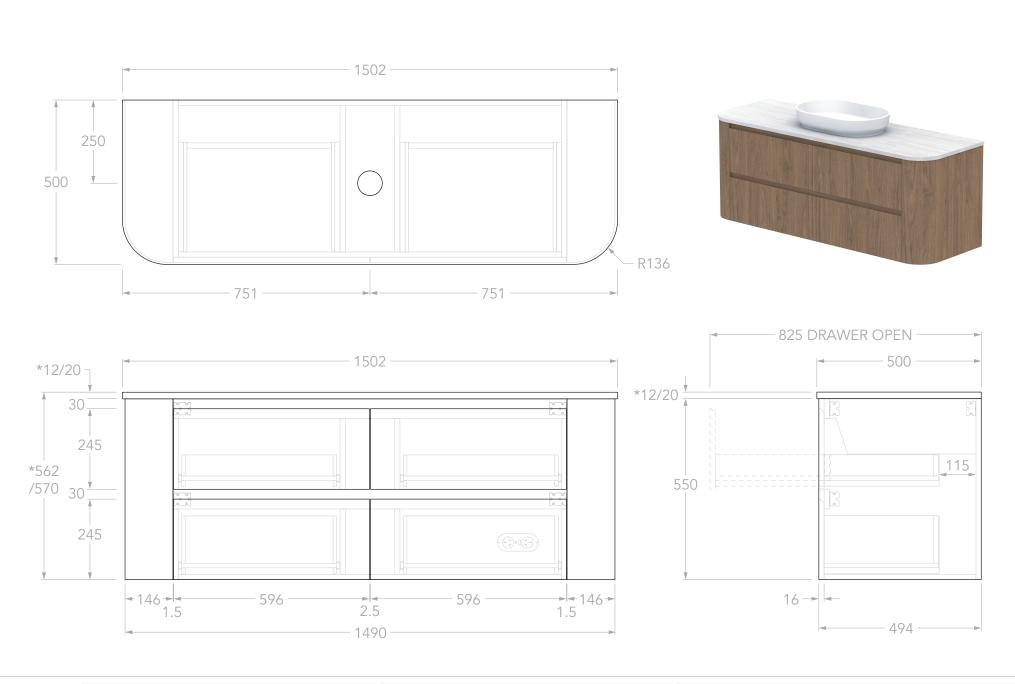

| PRODUCT:       | THEA 1500 CENTRE         |
|----------------|--------------------------|
| SIZE:          | 1502W x 500D x *562/570H |
| CONFIGURATION: | ALL-DRAWER, WALL HUNG    |
| VERSION: 01    | DATE: 17/06/2025         |

| TOP:            | STANDARD BENCHTOP (REFER TO CODE)                                                                           |
|-----------------|-------------------------------------------------------------------------------------------------------------|
| BASIN POSITION: | CENTRE                                                                                                      |
| CODE:           | TEAFAW1500WHCDU  CODE SUFFIX DEPENDENT ON BENCHTOP MATERIAL SEE BROCHURE OR ADPAUSTRALIA.COM.AU FOR DETAILS |

## NOTES:

DIMENSIONS ARE NOMINAL. DO NOT DRILL OR ROUGH IN UNTIL YOU HAVE RECIEVED AND MEASURED YOUR VANITY. ALL DIMENSIONS ARE IN MILLIMETRES. DO NOT MEASURE FROM DRAWING.

\*FOR DURASEIN FINISHES 12MM MATERIAL THICKNESS. 20MM THICKNESS FOR ALL OTHER BENCHTOP FINISHES.