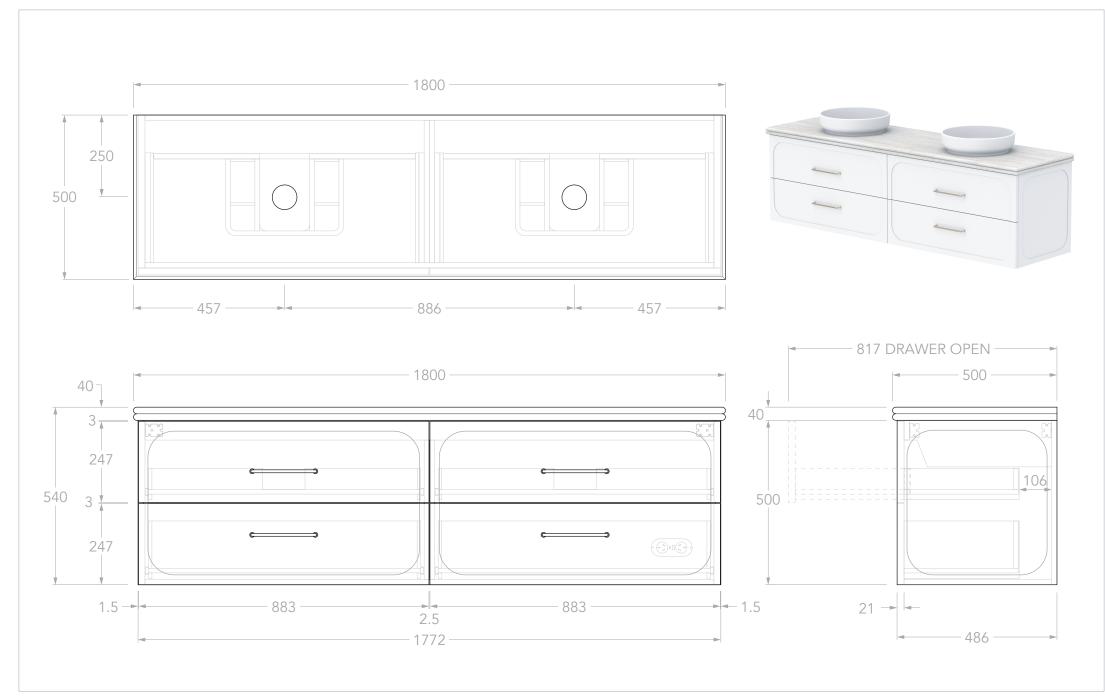

| PRODUCT:       | MADDEN 1800 DOUBLE    |
|----------------|-----------------------|
| SIZE:          | 1800W x 500D x 540H   |
| CONFIGURATION: | ALL-DRAWER, WALL HUNG |
| VERSION: 01    | DATE: 05/06/2025      |

| TOP:            | BENCHTOP ONLY (REFER TO CODE)                                                                                |
|-----------------|--------------------------------------------------------------------------------------------------------------|
| BASIN POSITION: | DOUBLE                                                                                                       |
| CODE:           | MADFAW1800WHD**  CODE SUFFIX DEPENDENT ON BENCHTOP MATERIAL  SEE BROCHURE OR ADPAUSTRALIA.COM.AU FOR DETAILS |

## NOTES:

DIMENSIONS ARE NOMINAL.

DO NOT DRILL OR ROUGH IN UNTIL YOU HAVE RECIEVED AND MEASURED YOUR VANITY.

ALL DIMENSIONS ARE IN MILLIMETRES. DO NOT MEASURE FROM DRAWING.