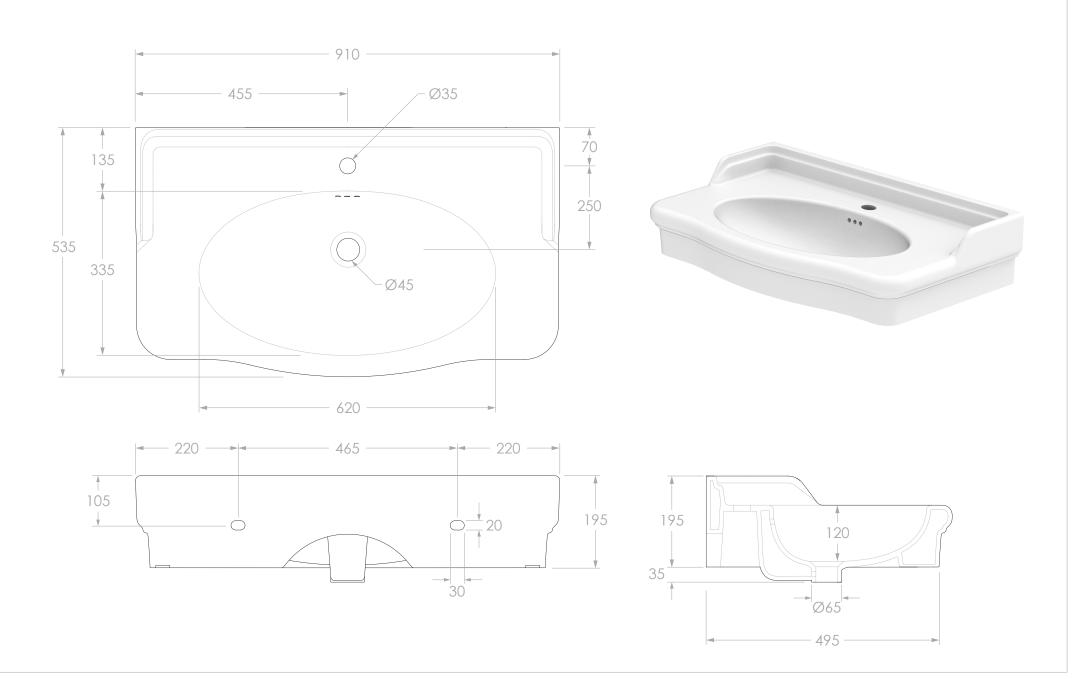

| PRODUCT:    | CASTELLANA WALL BASIN 900 |
|-------------|---------------------------|
| SIZE:       | 910W x 535D x 230H        |
| CODE:       | TOPCCAS090CGW             |
| VERSION: 01 | DATE: 11/09/2023          |

| CAPACITY: | 6L TO OVERFLOW |
|-----------|----------------|
| STYLE:    | WALL BASIN     |
| WEIGHT:   | 28.5KG         |
| MATERIAL: | CERAMIC        |
| FINISH:   | GLOSS WHITE    |

## NOTES:

DIMENSIONS ARE NOMINAL. DO NOT DRILL OR ROUGH IN UNTIL YOU HAVE RECIEVED AND MEASURED YOUR PRODUCT.

ALL DIMENSIONS ARE IN MILLIMETRES. DO NOT MEASURE FROM DRAWING.

BASIN SUITS 32MM WASTE. ADP UNIVERSAL PLUG AND WASTE RECOMMENDED (SOLD SEPARATELY).

BASIN SUITS 32MM WASTE. ADP UNIVERSAL PLUG AND WASTE RECOMMENDED (SOLD SEPARATELY).

DUE TO THE MANUFACTURING NATURE OF CERAMICS, +/-5MM VARIATION IN SIZE AND DETAIL CAN BE EXPECTED.