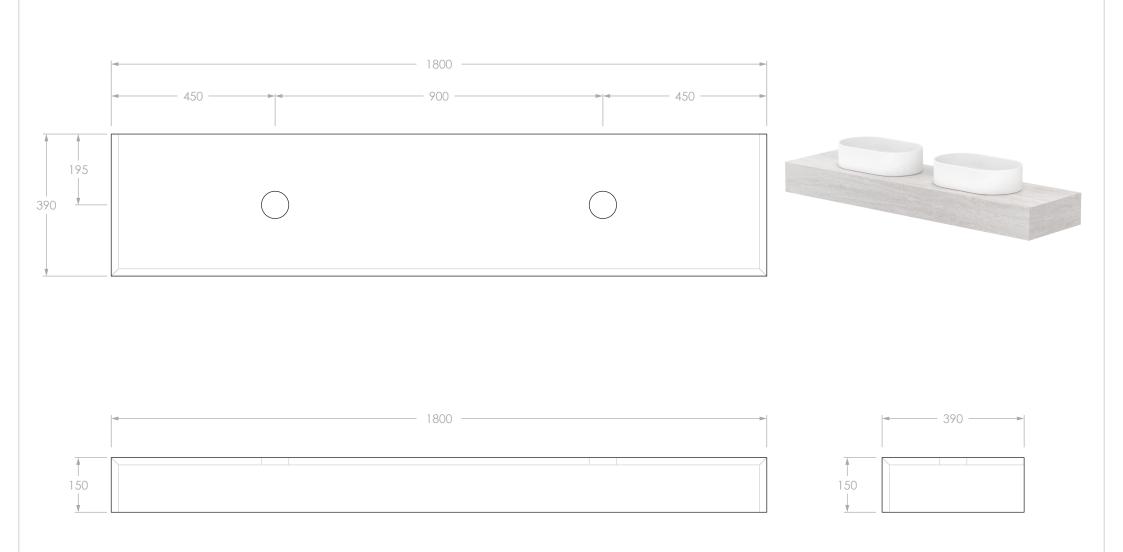

| Adp | PRODUCT:       | MICHEL ENSUITE 1800 DOUBLE | BASIN POSITION: | DOUBLE                                                                                                                    | NOTES:                                                                                                                                                                                                                                                           |
|-----|----------------|----------------------------|-----------------|---------------------------------------------------------------------------------------------------------------------------|------------------------------------------------------------------------------------------------------------------------------------------------------------------------------------------------------------------------------------------------------------------|
|     |                |                            | CODE:           | MICEBS1800WHDCP (CAESARSTONE) DIMENSIONS ARE NOMINAL. DO NOT DRILL OR ROU<br>ALL DIMENSIONS ARE IN MILLIMETRES. DO NOT ME | DIMENSIONS ARE NOMINAL. DO NOT DRILL OR ROUGH IN UNTIL YOU HAVE RECIEVED AND MEASURED YOUR VANITY.                                                                                                                                                               |
|     | SIZE:          | 1800W x 390D x 150H        |                 |                                                                                                                           | DIMENSIONS ARE NOMINAL. DO NOT DRILL OR NOUGH IN UNTIL TOU HAVE RECIEVED AND MEASURED YOUR VANITY.<br>ALL DIMENSIONS ARE IN MILLIMETRES. DO NOT MEASURE FROM DRAWING.<br>STANDARD BASIN POSITION SHOWN, BASIN WASTE DEPTH MAY CHANGE ACCORDING TO ANY TAP HOLES. |
|     | CONFIGURATION: | ENSUITE, WALL HUNG         |                 |                                                                                                                           |                                                                                                                                                                                                                                                                  |
|     | VERSION: 01    | DATE: 11/09/2023           |                 |                                                                                                                           |                                                                                                                                                                                                                                                                  |