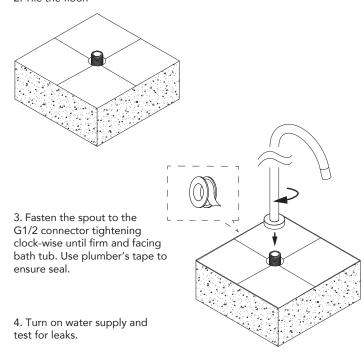

## **BLOOM FLOOR SPOUT**

1. Cut a channel and recess pipe in the floor, make sure the  ${\sf G1/2''}$ connector exceeds floor of 10-15mm. (Including tile's thickness.)

2. Tile the floor.

**JTAPFSBLMCP JTAPFSBLMBK JTAPFSBLMNK JTAPFSBLMBB** 