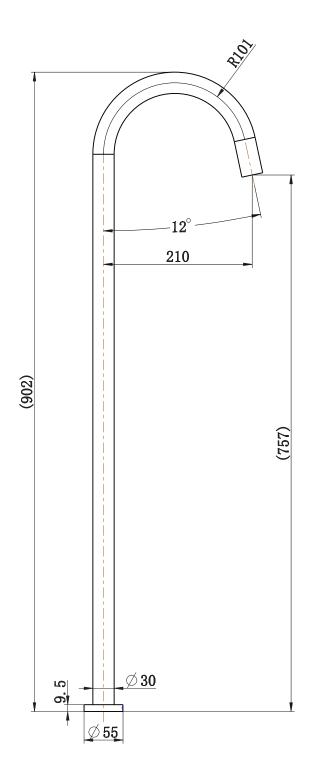

## **SPECIFICATIONS**

## **BLOOM FLOOR SPOUT**





1. Cut a channel and recess pipe in the floor, make sure the  ${\sf G1/2''}$ connector exceeds floor of 10-15mm. (Including tile's thickness.)



2. Tile the floor.



**JTAPFSBLMCP JTAPFSBLMBK JTAPFSBLMNK JTAPFSBLMBB** 



Working Pressure:

## Water supply requirements

Not recommended for gravity fed water systems or water tanks.

350 – 500kpa

73psi / 500kpa Maximum Pressure: 5°C - 65°C Temperature Rating:

(including cold and hot water pressure)

(must not exceed 70°C)

Installation should comply with Australian standard AS/NZS 3500 or relevant local authority requirements.