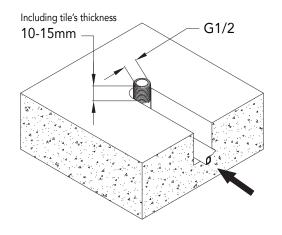

## **BLOOM FLOOR SPOUT**

1. Cut a channel and recess pipe in the floor, make sure the  ${\sf G1/2''}$ connector exceeds floor of 10-15mm. (Including tile's thickness.)

2. Tile the floor.

**JTAPFSBLMCP JTAPFSBLMBK JTAPFSBLMNK JTAPFSBLMBB** 