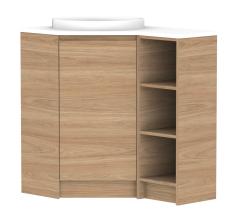

| PRODUCT:       | GLACIER CORNER TRIO 600 X 900 FLOOR MOUNT CENTRE BASIN |
|----------------|--------------------------------------------------------|
| CODE:          | LITE: GLLCST06X9WKLCP* PRO: GLPCST06X9WKLCP*           |
| MOUNTING:      | FLOOR MOUNT                                            |
| SIZE:          | 900W X 600D X 900H                                     |
| CONFIGURATION: | CORNER WITH OPEN SHELF                                 |
| VERSION: 03    | DATE: 03/03/25                                         |

|   | TOP:            | BENCHTOP     | П   |   |
|---|-----------------|--------------|-----|---|
|   | BASIN POSITION: | CENTRE BASIN |     | Г |
|   |                 |              |     |   |
| 1 |                 |              | Н   |   |
| 1 |                 |              | Н   |   |
| 4 |                 |              | 1.1 |   |