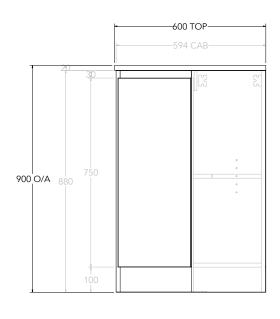

| PRODUCT:       | GLACIER CORNER TRIO 600 X 900 FLOOR MOUNT CENTRE BASIN |
|----------------|--------------------------------------------------------|
| CODE:          | LITE: GLLCST06X9WKLCP* PRO: GLPCST06X9WKLCP*           |
| MOUNTING:      | FLOOR MOUNT                                            |
| SIZE:          | 900W X 600D X 900H                                     |
| CONFIGURATION: | CORNER WITH OPEN SHELF                                 |
| VERSION: 03    | DATE: 03/03/25                                         |

|   | TOP:            | BENCHTOP     | П   |   |
|---|-----------------|--------------|-----|---|
|   | BASIN POSITION: | CENTRE BASIN |     | Г |
|   |                 |              |     |   |
| 1 |                 |              | Н   |   |
| 1 |                 |              | Н   |   |
| 4 |                 |              | 1.1 |   |

NOTES:

ALL DIMENSIONS ARE NOMINAL AND SUBJECT TO CHANGE.

DO NOT DRILL OR ROUGH IN UNTIL YOU HAVE RECEIVED AND MEASURED YOUR PRODUCT.

ALL DIMENSIONS ARE IN MILLIMETRES.

DO NOT MEASURE FROM DRAWING.

\*LEFT HAND OFFSET PICTURED, RIGHT HAND OFFSET IS MIRRORED (REPLACE CODE SUFFIX L, WITH R)