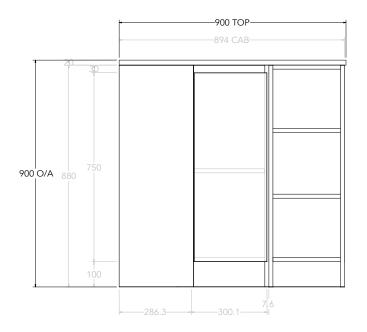

| PRODUCT:       | GLACIER CORNER TRIO 600 X 900 FLOOR MOUNT CENTRE BASIN |
|----------------|--------------------------------------------------------|
| CODE:          | LITE: GLLCST06X9WKLCP* PRO: GLPCST06X9WKLCP*           |
| MOUNTING:      | FLOOR MOUNT                                            |
| SIZE:          | 900W X 600D X 900H                                     |
| CONFIGURATION: | CORNER WITH OPEN SHELF                                 |
| VERSION: 03    | DATE: 03/03/25                                         |

|   | TOP:            | BENCHTOP     | П   |   |
|---|-----------------|--------------|-----|---|
|   | BASIN POSITION: | CENTRE BASIN |     | Г |
|   |                 |              |     |   |
| 1 |                 |              | Н   |   |
| 1 |                 |              | Н   |   |
| 4 |                 |              | 1.1 |   |

NOTES:

ALL DIMENSIONS ARE NOMINAL AND SUBJECT TO CHANGE.

DO NOT DRILL OR ROUGH IN UNTIL YOU HAVE RECEIVED AND MEASURED YOUR PRODUCT.

ALL DIMENSIONS ARE IN MILLIMETRES.

DO NOT MEASURE FROM DRAWING.

\*LEFT HAND OFFSET PICTURED, RIGHT HAND OFFSET IS MIRRORED (REPLACE CODE SUFFIX L, WITH R)