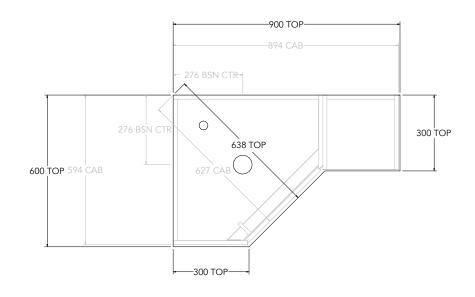

| PRODUCT:       | GLACIER CORNER TRIO 600 X 900 FLOOR MOUNT CENTRE BASIN |
|----------------|--------------------------------------------------------|
| CODE:          | LITE: GLLCST06X9WKLCP* PRO: GLPCST06X9WKLCP*           |
| MOUNTING:      | FLOOR MOUNT                                            |
| SIZE:          | 900W X 600D X 900H                                     |
| CONFIGURATION: | CORNER WITH OPEN SHELF                                 |
| VERSION: 03    | DATE: 03/03/25                                         |

|   | TOP:            | BENCHTOP     | П   |   |
|---|-----------------|--------------|-----|---|
|   | BASIN POSITION: | CENTRE BASIN |     | Г |
|   |                 |              |     |   |
| 1 |                 |              | Н   |   |
| 1 |                 |              | Н   |   |
| 4 |                 |              | 1.1 |   |

NOTES:

ALL DIMENSIONS ARE NOMINAL AND SUBJECT TO CHANGE.

DO NOT DRILL OR ROUGH IN UNTIL YOU HAVE RECEIVED AND MEASURED YOUR PRODUCT.

ALL DIMENSIONS ARE IN MILLIMETRES.

DO NOT MEASURE FROM DRAWING.

\*LEFT HAND OFFSET PICTURED, RIGHT HAND OFFSET IS MIRRORED (REPLACE CODE SUFFIX L, WITH R)