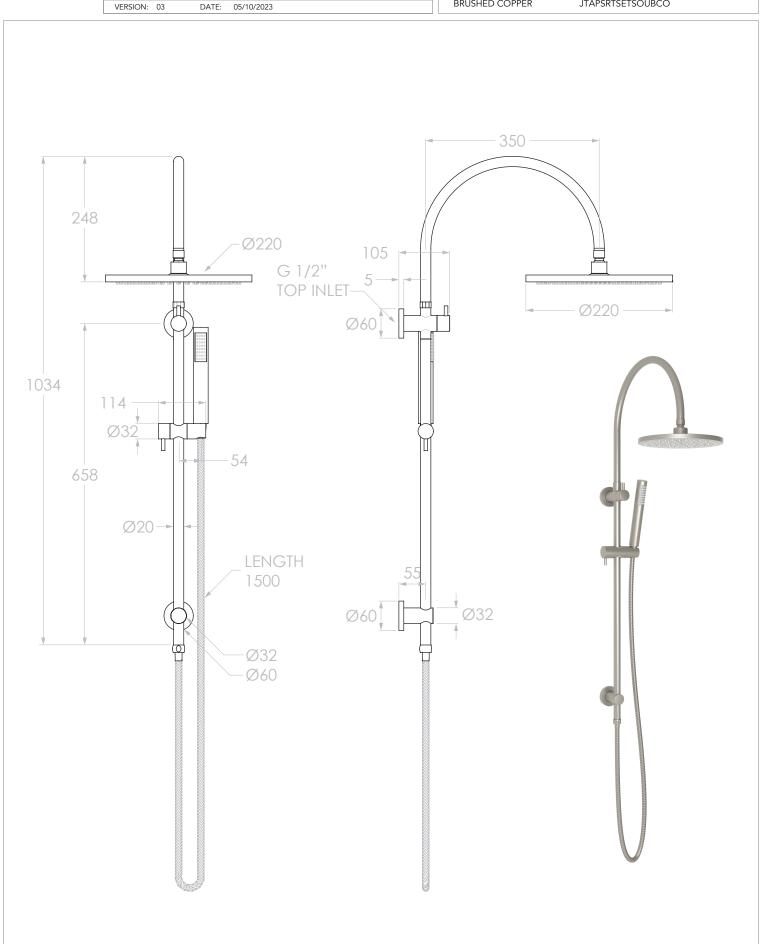

| PRODUCT: | SOUL GOOSENECK SHOWER |   |  |
|----------|-----------------------|---|--|
| SIZE:    | 1034H x 515D x 220W   | П |  |
| TYPF:    | SHOWER                | П |  |

CHROME MATTE WHITE MATTE BLACK BRUSHED NICKEL **BRUSHED BRASS BRUSHED COPPER**  JTAPSRTSETSOUCP JTAPSRTSETSOUWH JTAPSRTSETSOUBK JTAPSRTSETSOUNK JTAPSRTSETSOUBB **JTAPSRTSETSOUBCO** 

## NOTES:

ALL DIMENSIONS ARE NOMINAL AND SUBJECT TO CHANGE. DO NOT DRILL OR ROUGH IN UNTIL YOU HAVE RECEIVED AND MEASURED YOUR PRODUCT. ALL DIMENSIONS ARE IN MILLIMETRES.
DO NOT MEASURE FROM DRAWING.

WATER SUPPLY REQUIREMENTS: