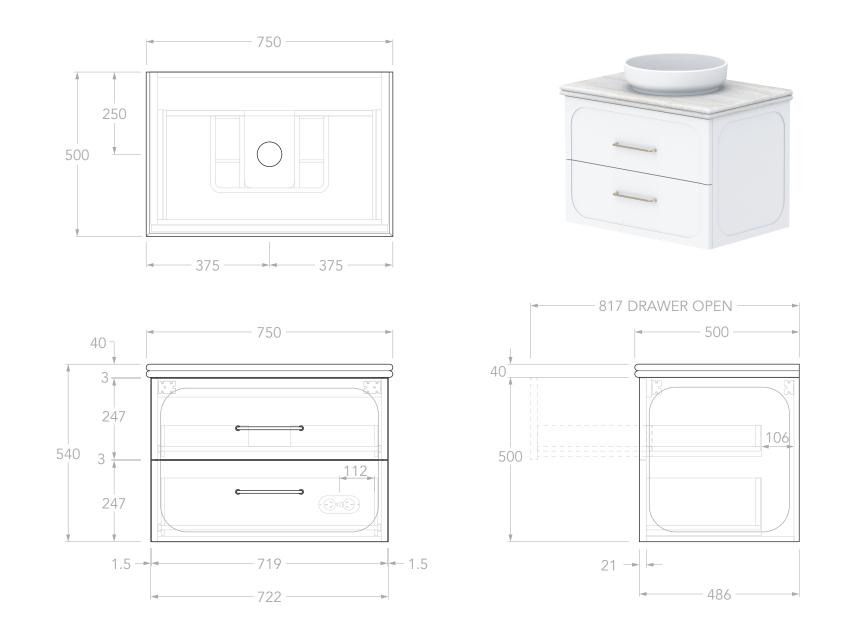

| dp | PRODUCT:       | MADDEN 750 CENTRE     | TOP:            | BENCHTOP ONLY (REFER TO CODE)                                                                                    | NOTES:                                                                                                                                                                   |
|----|----------------|-----------------------|-----------------|------------------------------------------------------------------------------------------------------------------|--------------------------------------------------------------------------------------------------------------------------------------------------------------------------|
|    |                |                       | BASIN POSITION: | CENTRE                                                                                                           | DIMENSIONS ARE NOMINAL.<br>DO NOT DRILL OR ROUGH IN UNTIL YOU HAVE RECIEVED AND MEASURED YOUR VANITY.<br>ALL DIMENSIONS ARE IN MILLIMETRES. DO NOT MEASURE FROM DRAWING. |
|    | SIZE:          | 750W x 500D x 540H    |                 | MADFAW0750WHC**<br>CODE SUFFIX DEPENDENT ON BENCHTOP MATERIAL<br>SEE BROCHURE OR ADPAUSTRALIA.COM.AU FOR DETAILS |                                                                                                                                                                          |
|    | CONFIGURATION: | ALL-DRAWER, WALL HUNG |                 |                                                                                                                  |                                                                                                                                                                          |
|    | VERSION: 01    | DATE: 05/06/2025      |                 |                                                                                                                  |                                                                                                                                                                          |