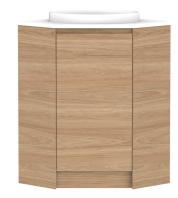

| dp | PRODUCT:       | GLACIER CORNER TRIO 600 X 600 FLOOR MOUNT CENTRE BASIN | TOP:            | BENCHTOP     | NOTES:                                                                      |
|----|----------------|--------------------------------------------------------|-----------------|--------------|-----------------------------------------------------------------------------|
|    | CODE:          | LITE: GLLCCT06X6WKCCP PRO: GLPCCT06X6WKCCP             | BASIN POSITION: | CENTRE BASIN | ALL DIMENSIONS ARE NOMINAL AND SUBJECT TO CHANGE.                           |
|    | MOUNTING:      | FLOOR MOUNT                                            |                 |              | DO NOT DRILL OR ROUGH IN UNTIL YOU HAVE RECEIVED AND MEASURED YOUR PRODUCT. |
|    | SIZE:          | 600W X 600D X 900H                                     |                 |              | ALL DIMENSIONS ARE IN MILLIMETRES.<br>DO NOT MEASURE FROM DRAWING.          |
|    | CONFIGURATION: | CORNER WITH DRAWERS                                    |                 |              |                                                                             |
|    | VERSION: 03    | DATE: 03/03/25                                         |                 |              |                                                                             |