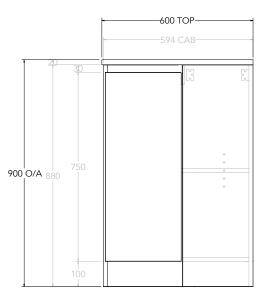

| dp | PRODUCT:       | GLACIER CORNER TRIO 600 X 600 FLOOR MOUNT CENTRE BASIN | TOP:            | BENCHTOP     | NOTES:                                                                      |
|----|----------------|--------------------------------------------------------|-----------------|--------------|-----------------------------------------------------------------------------|
|    | CODE:          | LITE: GLLCCT06X6WKCCP PRO: GLPCCT06X6WKCCP             | BASIN POSITION: | CENTRE BASIN | ALL DIMENSIONS ARE NOMINAL AND SUBJECT TO CHANGE.                           |
|    | MOUNTING:      | FLOOR MOUNT                                            |                 |              | DO NOT DRILL OR ROUGH IN UNTIL YOU HAVE RECEIVED AND MEASURED YOUR PRODUCT. |
|    | SIZE:          | 600W X 600D X 900H                                     |                 |              | ALL DIMENSIONS ARE IN MILLIMETRES.<br>DO NOT MEASURE FROM DRAWING.          |
|    | CONFIGURATION: | CORNER WITH DRAWERS                                    |                 |              |                                                                             |
|    | VERSION: 03    | DATE: 03/03/25                                         |                 |              |                                                                             |