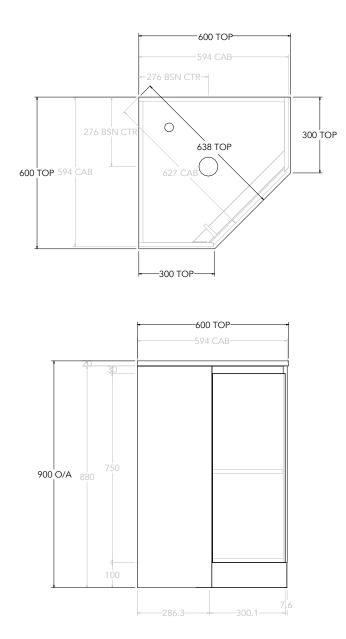

| dp | PRODUCT:       | GLACIER CORNER TRIO 600 X 600 FLOOR MOUNT CENTRE BASIN | TOP:            | BENCHTOP     | NOTES:                                                                      |
|----|----------------|--------------------------------------------------------|-----------------|--------------|-----------------------------------------------------------------------------|
|    | CODE:          | LITE: GLLCCT06X6WKCCP PRO: GLPCCT06X6WKCCP             | BASIN POSITION: | CENTRE BASIN | ALL DIMENSIONS ARE NOMINAL AND SUBJECT TO CHANGE.                           |
|    | MOUNTING:      | FLOOR MOUNT                                            |                 |              | DO NOT DRILL OR ROUGH IN UNTIL YOU HAVE RECEIVED AND MEASURED YOUR PRODUCT. |
|    | SIZE:          | 600W X 600D X 900H                                     |                 |              | ALL DIMENSIONS ARE IN MILLIMETRES.<br>DO NOT MEASURE FROM DRAWING.          |
|    | CONFIGURATION: | CORNER WITH DRAWERS                                    |                 |              |                                                                             |
|    | VERSION: 03    | DATE: 03/03/25                                         |                 |              |                                                                             |