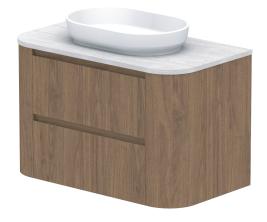

| dp | PRODUCT:       | THEA 900 CENTRE         | TOP:            | STANDARD BENCHTOP (REFER TO CODE)                                                                                | NOTES:                                                                                                                                                                                                                                                                   |
|----|----------------|-------------------------|-----------------|------------------------------------------------------------------------------------------------------------------|--------------------------------------------------------------------------------------------------------------------------------------------------------------------------------------------------------------------------------------------------------------------------|
|    |                |                         | BASIN POSITION: | CENTRE                                                                                                           | DIMENSIONS ARE NOMINAL. DO NOT DRILL OR ROUGH IN UNTIL YOU HAVE RECIEVED AND MEASURED YOUR VANITY.<br>ALL DIMENSIONS ARE IN MILLIMETRES. DO NOT MEASURE FROM DRAWING.<br>*FOR DURASEIN FINISHES 12MM MATERIAL THICKNESS. 20MM THICKNESS FOR ALL OTHER BENCHTOP FINISHES. |
|    | SIZE:          | 904W x 500D x *562/570H |                 | TEAFAW0900WHC**<br>CODE SUFFIX DEPENDENT ON BENCHTOP MATERIAL<br>SEE BROCHURE OR ADPAUSTRALIA.COM.AU FOR DETAILS |                                                                                                                                                                                                                                                                          |
|    | CONFIGURATION: | ALL-DRAWER, WALL HUNG   |                 |                                                                                                                  |                                                                                                                                                                                                                                                                          |
|    | VERSION: 01    | DATE: 17/06/2025        |                 |                                                                                                                  |                                                                                                                                                                                                                                                                          |