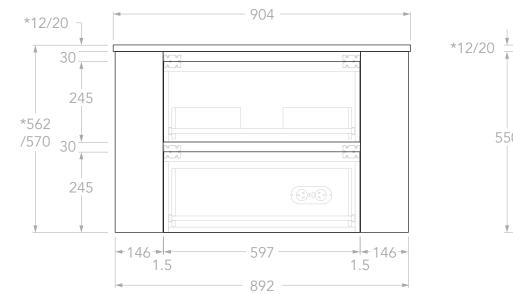

| dp | PRODUCT:       | THEA 900 CENTRE         | TOP:            | STANDARD BENCHTOP (REFER TO CODE)                                                                                | NOTES:                                                                                                                                                                                                                                                                   |
|----|----------------|-------------------------|-----------------|------------------------------------------------------------------------------------------------------------------|--------------------------------------------------------------------------------------------------------------------------------------------------------------------------------------------------------------------------------------------------------------------------|
|    |                |                         | BASIN POSITION: | CENTRE                                                                                                           | DIMENSIONS ARE NOMINAL. DO NOT DRILL OR ROUGH IN UNTIL YOU HAVE RECIEVED AND MEASURED YOUR VANITY.<br>ALL DIMENSIONS ARE IN MILLIMETRES. DO NOT MEASURE FROM DRAWING.<br>*FOR DURASEIN FINISHES 12MM MATERIAL THICKNESS. 20MM THICKNESS FOR ALL OTHER BENCHTOP FINISHES. |
|    | SIZE:          | 904W x 500D x *562/570H |                 | TEAFAW0900WHC**<br>CODE SUFFIX DEPENDENT ON BENCHTOP MATERIAL<br>SEE BROCHURE OR ADPAUSTRALIA.COM.AU FOR DETAILS |                                                                                                                                                                                                                                                                          |
|    | CONFIGURATION: | ALL-DRAWER, WALL HUNG   |                 |                                                                                                                  |                                                                                                                                                                                                                                                                          |
|    | VERSION: 01    | DATE: 17/06/2025        |                 |                                                                                                                  |                                                                                                                                                                                                                                                                          |