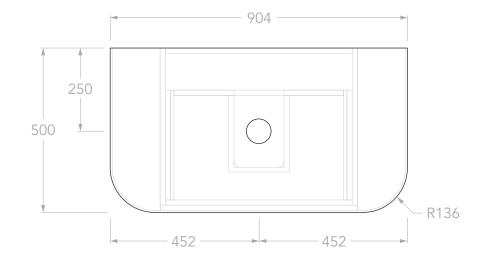

| dp | PRODUCT:       | THEA 900 CENTRE         | TOP:            | STANDARD BENCHTOP (REFER TO CODE)                                                                                | NOTES:                                                                                                                                                                                                                                                                   |
|----|----------------|-------------------------|-----------------|------------------------------------------------------------------------------------------------------------------|--------------------------------------------------------------------------------------------------------------------------------------------------------------------------------------------------------------------------------------------------------------------------|
|    |                |                         | BASIN POSITION: | CENTRE                                                                                                           | DIMENSIONS ARE NOMINAL. DO NOT DRILL OR ROUGH IN UNTIL YOU HAVE RECIEVED AND MEASURED YOUR VANITY.<br>ALL DIMENSIONS ARE IN MILLIMETRES. DO NOT MEASURE FROM DRAWING.<br>*FOR DURASEIN FINISHES 12MM MATERIAL THICKNESS. 20MM THICKNESS FOR ALL OTHER BENCHTOP FINISHES. |
|    | SIZE:          | 904W x 500D x *562/570H |                 | TEAFAW0900WHC**<br>CODE SUFFIX DEPENDENT ON BENCHTOP MATERIAL<br>SEE BROCHURE OR ADPAUSTRALIA.COM.AU FOR DETAILS |                                                                                                                                                                                                                                                                          |
|    | CONFIGURATION: | ALL-DRAWER, WALL HUNG   |                 |                                                                                                                  |                                                                                                                                                                                                                                                                          |
|    | VERSION: 01    | DATE: 17/06/2025        |                 |                                                                                                                  |                                                                                                                                                                                                                                                                          |