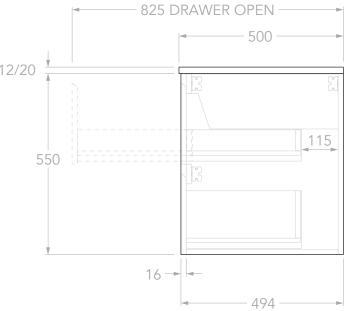

| dp | PRODUCT:       | THEA 900 CENTRE         | TOP:            | STANDARD BENCHTOP (REFER TO CODE)                                                                                | NOTES:                                                                                                                                                                                                                                                                   |
|----|----------------|-------------------------|-----------------|------------------------------------------------------------------------------------------------------------------|--------------------------------------------------------------------------------------------------------------------------------------------------------------------------------------------------------------------------------------------------------------------------|
|    |                |                         | BASIN POSITION: | CENTRE                                                                                                           | DIMENSIONS ARE NOMINAL. DO NOT DRILL OR ROUGH IN UNTIL YOU HAVE RECIEVED AND MEASURED YOUR VANITY.<br>ALL DIMENSIONS ARE IN MILLIMETRES. DO NOT MEASURE FROM DRAWING.<br>*FOR DURASEIN FINISHES 12MM MATERIAL THICKNESS. 20MM THICKNESS FOR ALL OTHER BENCHTOP FINISHES. |
|    | SIZE:          | 904W x 500D x *562/570H |                 | TEAFAW0900WHC**<br>CODE SUFFIX DEPENDENT ON BENCHTOP MATERIAL<br>SEE BROCHURE OR ADPAUSTRALIA.COM.AU FOR DETAILS |                                                                                                                                                                                                                                                                          |
|    | CONFIGURATION: | ALL-DRAWER, WALL HUNG   |                 |                                                                                                                  |                                                                                                                                                                                                                                                                          |
|    | VERSION: 01    | DATE: 17/06/2025        |                 |                                                                                                                  |                                                                                                                                                                                                                                                                          |