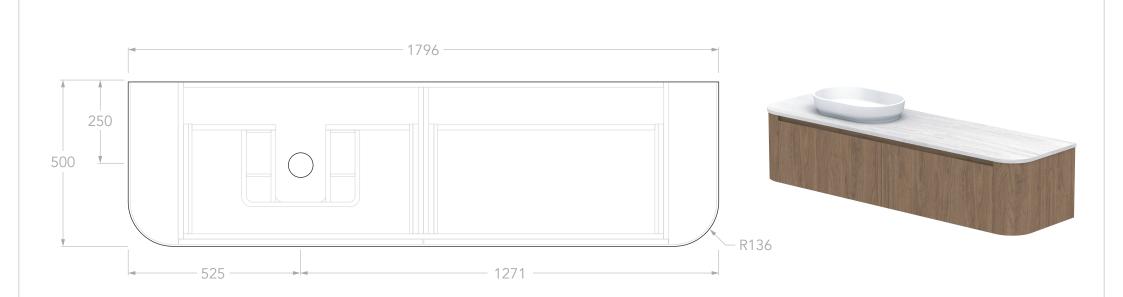

| Adp | PRODUCT:       | SURRY 1800 LEFT          | TOP:            | STANDARD BENCHTOP (REFER TO CODE)                                                             | NOTES:                                                                                                                                                                                                                                                                   |
|-----|----------------|--------------------------|-----------------|-----------------------------------------------------------------------------------------------|--------------------------------------------------------------------------------------------------------------------------------------------------------------------------------------------------------------------------------------------------------------------------|
|     |                |                          | BASIN POSITION: | LEFT OFFSET                                                                                   | DIMENSIONS ARE NOMINAL. DO NOT DRILL OR ROUGH IN UNTIL YOU HAVE RECIEVED AND MEASURED YOUR VANITY.<br>ALL DIMENSIONS ARE IN MILLIMETRES. DO NOT MEASURE FROM DRAWING.<br>*FOR DURASEIN FINISHES 12MM MATERIAL THICKNESS. 20MM THICKNESS FOR ALL OTHER BENCHTOP FINISHES. |
|     | SIZE:          | 1796W x 500D x *392/400H | CODE:           | SURFAS1800WHL**                                                                               |                                                                                                                                                                                                                                                                          |
|     | CONFIGURATION: | ALL-DRAWER, WALL HUNG    |                 | CODE SUFFIX DEPENDENT ON BENCHTOP MATERIAL<br>SEE BROCHURE OR ADPAUSTRALIA.COM.AU FOR DETAILS |                                                                                                                                                                                                                                                                          |
|     | VERSION: 01    | DATE: 17/06/2025         |                 |                                                                                               |                                                                                                                                                                                                                                                                          |