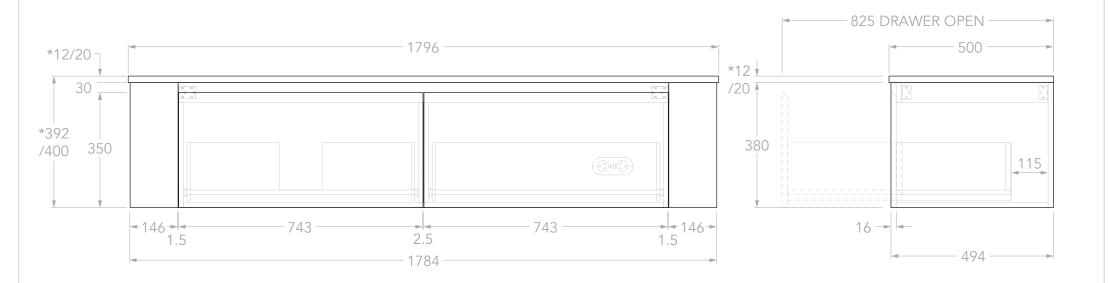

| Adp | PRODUCT:       | SURRY 1800 LEFT          | TOP:            | STANDARD BENCHTOP (REFER TO CODE)                                                             | NOTES:                                                                                                                                                                                                                                                                   |
|-----|----------------|--------------------------|-----------------|-----------------------------------------------------------------------------------------------|--------------------------------------------------------------------------------------------------------------------------------------------------------------------------------------------------------------------------------------------------------------------------|
|     |                |                          | BASIN POSITION: | LEFT OFFSET                                                                                   | DIMENSIONS ARE NOMINAL. DO NOT DRILL OR ROUGH IN UNTIL YOU HAVE RECIEVED AND MEASURED YOUR VANITY.<br>ALL DIMENSIONS ARE IN MILLIMETRES. DO NOT MEASURE FROM DRAWING.<br>*FOR DURASEIN FINISHES 12MM MATERIAL THICKNESS. 20MM THICKNESS FOR ALL OTHER BENCHTOP FINISHES. |
|     | SIZE:          | 1796W x 500D x *392/400H | CODE:           | SURFAS1800WHL**                                                                               |                                                                                                                                                                                                                                                                          |
|     | CONFIGURATION: | ALL-DRAWER, WALL HUNG    |                 | CODE SUFFIX DEPENDENT ON BENCHTOP MATERIAL<br>SEE BROCHURE OR ADPAUSTRALIA.COM.AU FOR DETAILS |                                                                                                                                                                                                                                                                          |
|     | VERSION: 01    | DATE: 17/06/2025         |                 |                                                                                               |                                                                                                                                                                                                                                                                          |