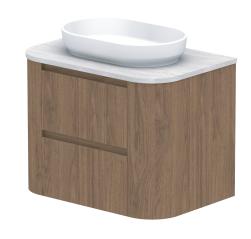

| PRODUCT:       | THEA 750 CENTRE         |
|----------------|-------------------------|
| SIZE:          | 752W x 500D x *562/570H |
| CONFIGURATION: | ALL-DRAWER, WALL HUNG   |
| VERSION: 01    | DATE: 17/06/2025        |

| TOP:            | STANDARD BENCHTOP (REFER TO CODE)                                                                            |
|-----------------|--------------------------------------------------------------------------------------------------------------|
| BASIN POSITION: | CENTRE                                                                                                       |
| CODE:           | TEAFAW0750WHC**  CODE SUFFIX DEPENDENT ON BENCHTOP MATERIAL  SEE BROCHURE OR ADPAUSTRALIA.COM.AU FOR DETAILS |