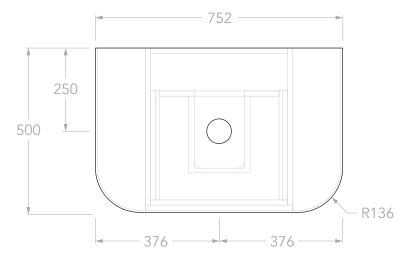

| PRODUCT:       | THEA 750 CENTRE         |
|----------------|-------------------------|
| SIZE:          | 752W x 500D x *562/570H |
| CONFIGURATION: | ALL-DRAWER, WALL HUNG   |
| VERSION: 01    | DATE: 17/06/2025        |

## NOTES:

DIMENSIONS ARE NOMINAL. DO NOT DRILL OR ROUGH IN UNTIL YOU HAVE RECIEVED AND MEASURED YOUR VANITY.

ALL DIMENSIONS ARE IN MILLIMETRES. DO NOT MEASURE FROM DRAWING.

\*FOR DURASEIN FINISHES 12MM MATERIAL THICKNESS. 20MM THICKNESS FOR ALL OTHER BENCHTOP FINISHES.