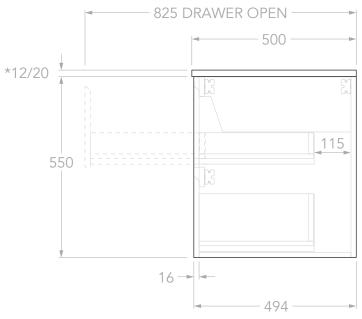

| PRODUCT:       | THEA 750 CENTRE         |
|----------------|-------------------------|
| SIZE:          | 752W x 500D x *562/570H |
| CONFIGURATION: | ALL-DRAWER, WALL HUNG   |
| VERSION: 01    | DATE: 17/06/2025        |

## NOTES:

DIMENSIONS ARE NOMINAL. DO NOT DRILL OR ROUGH IN UNTIL YOU HAVE RECIEVED AND MEASURED YOUR VANITY.

ALL DIMENSIONS ARE IN MILLIMETRES. DO NOT MEASURE FROM DRAWING.

\*FOR DURASEIN FINISHES 12MM MATERIAL THICKNESS. 20MM THICKNESS FOR ALL OTHER BENCHTOP FINISHES.