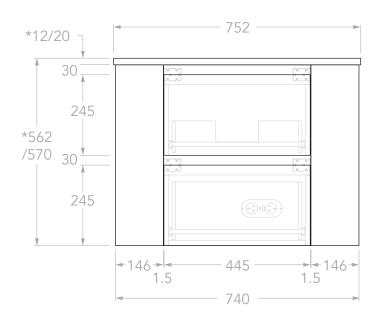

| PRODUCT:       | THEA 750 CENTRE         |
|----------------|-------------------------|
| SIZE:          | 752W x 500D x *562/570H |
| CONFIGURATION: | ALL-DRAWER, WALL HUNG   |
| VERSION: 01    | DATE: 17/06/2025        |

## NOTES:

DIMENSIONS ARE NOMINAL. DO NOT DRILL OR ROUGH IN UNTIL YOU HAVE RECIEVED AND MEASURED YOUR VANITY.

ALL DIMENSIONS ARE IN MILLIMETRES. DO NOT MEASURE FROM DRAWING.

\*FOR DURASEIN FINISHES 12MM MATERIAL THICKNESS. 20MM THICKNESS FOR ALL OTHER BENCHTOP FINISHES.