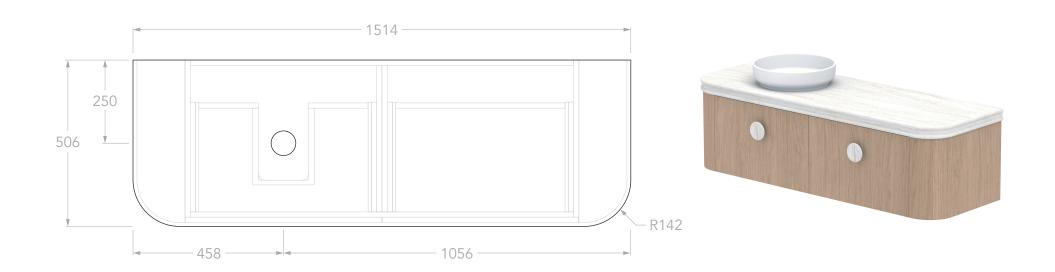

| Adp | PRODUCT:       | SURRY 1500 LEFT - ROYALE | TOP:                              | ROYALE PROFILED BENCHTOP | NOTES:                                                                                                                                                                   |
|-----|----------------|--------------------------|-----------------------------------|--------------------------|--------------------------------------------------------------------------------------------------------------------------------------------------------------------------|
|     |                |                          | BASIN POSITION:                   | LEFT OFFSET              | DIMENSIONS ARE NOMINAL.<br>DO NOT DRILL OR ROUGH IN UNTIL YOU HAVE RECIEVED AND MEASURED YOUR VANITY.<br>ALL DIMENSIONS ARE IN MILLIMETRES. DO NOT MEASURE FROM DRAWING. |
|     | SIZE:          | 1514W x 506D x 610H      | CODE: SURFAS1500WHLDU<br>UPROYTOP |                          |                                                                                                                                                                          |
|     | CONFIGURATION: | ALL-DRAWER, WALL HUNG    |                                   | UPROYTOP                 |                                                                                                                                                                          |
|     | VERSION: 01    | DATE: 06/06/2025         |                                   |                          |                                                                                                                                                                          |