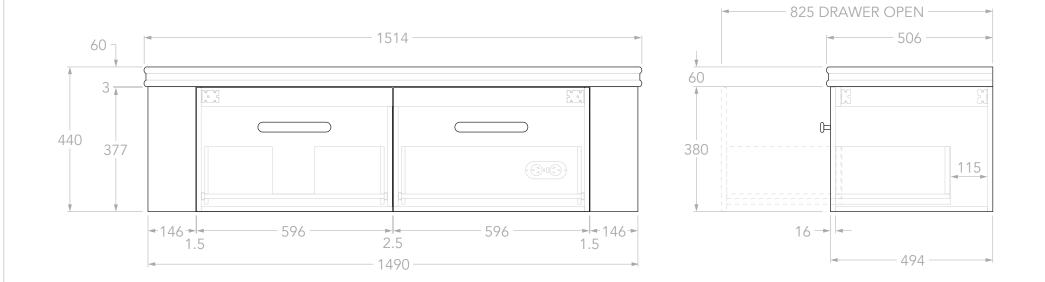

| Adp | PRODUCT:       | SURRY 1500 LEFT - ROYALE | TOP:                              | ROYALE PROFILED BENCHTOP | NOTES:                                                                                                                                                                   |
|-----|----------------|--------------------------|-----------------------------------|--------------------------|--------------------------------------------------------------------------------------------------------------------------------------------------------------------------|
|     |                |                          | BASIN POSITION:                   | LEFT OFFSET              | DIMENSIONS ARE NOMINAL.<br>DO NOT DRILL OR ROUGH IN UNTIL YOU HAVE RECIEVED AND MEASURED YOUR VANITY.<br>ALL DIMENSIONS ARE IN MILLIMETRES. DO NOT MEASURE FROM DRAWING. |
|     | SIZE:          | 1514W x 506D x 610H      | CODE: SURFAS1500WHLDU<br>UPROYTOP |                          |                                                                                                                                                                          |
|     | CONFIGURATION: | ALL-DRAWER, WALL HUNG    |                                   | UPROYTOP                 |                                                                                                                                                                          |
|     | VERSION: 01    | DATE: 06/06/2025         |                                   |                          |                                                                                                                                                                          |