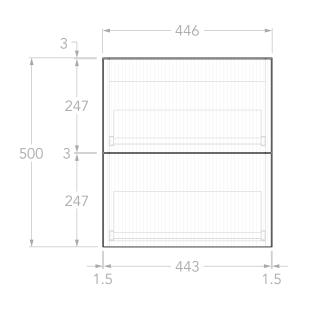

| THIRROUL MODULAR 443 DRAWER |
|-----------------------------|
| 446W x 500D x 500H          |
| ALL DRAWER, WALL HUNG       |
| DATE: 20/02/2025            |
|                             |

| BASIN POSITION: | CENTRED ON MODULE (WHERE SPECIFIED) |
|-----------------|-------------------------------------|
| CODE:           | THIFAW0446WHCP - (CHERRY PIE)       |
|                 | THIFAW0446WHDU - (DURASEIN)         |
|                 | THIFAW0446WHCS - (CAESARSTONE)      |
|                 | THIFAW0446WHNT - (NO BENCHTOP)      |