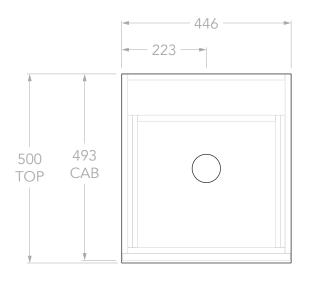

| THIRROUL MODULAR 443 DRAWER |
|-----------------------------|
| 446W x 500D x 500H          |
| ALL DRAWER, WALL HUNG       |
| DATE: 20/02/2025            |
|                             |

| BASIN POSITION: | CENTRED ON MODULE (WHERE SPECIFIED) |
|-----------------|-------------------------------------|
| CODE:           | THIFAW0446WHCP - (CHERRY PIE)       |
|                 | THIFAW0446WHDU - (DURASEIN)         |
|                 | THIFAW0446WHCS - (CAESARSTONE)      |
|                 | THIFAW0446WHNT - (NO BENCHTOP)      |