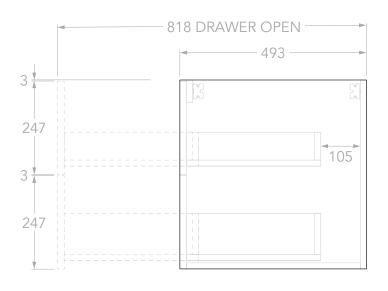

| THIRROUL MODULAR 443 DRAWER |
|-----------------------------|
| 446W x 500D x 500H          |
| ALL DRAWER, WALL HUNG       |
| DATE: 20/02/2025            |
|                             |

| BASIN POSITION: | CENTRED ON MODULE (WHERE SPECIFIED) |
|-----------------|-------------------------------------|
| CODE:           | THIFAW0446WHCP - (CHERRY PIE)       |
|                 | THIFAW0446WHDU - (DURASEIN)         |
|                 | THIFAW0446WHCS - (CAESARSTONE)      |
|                 | THIFAW0446WHNT - (NO BENCHTOP)      |