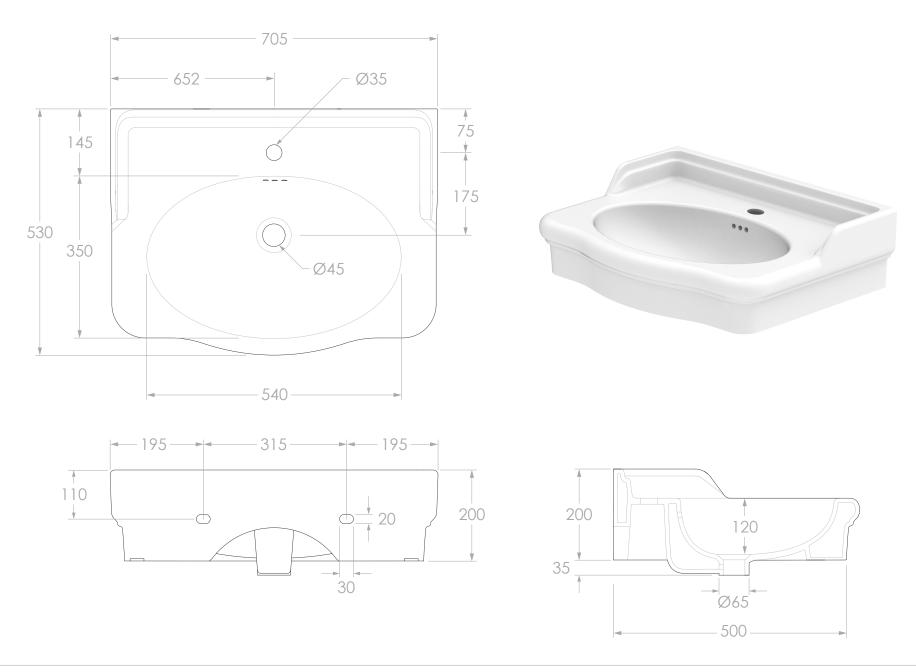

| PRODUCT:    | CASTELLANA WALL BASIN 700 |  |
|-------------|---------------------------|--|
| SIZE:       | 705W x 530D x 235H        |  |
| CODE:       | TOPCCAS070CGW             |  |
| VERSION: 01 | DATE: 11/09/2023          |  |

| CAPACITY: | 5L TO OVERFLOW |
|-----------|----------------|
| STYLE:    | WALL BASIN     |
| WEIGHT:   | 21.5KG         |
| MATERIAL: | CERAMIC        |
| FINISH:   | GLOSS WHITE    |

## NOTES:

DIMENSIONS ARE NOMINAL. DO NOT DRILL OR ROUGH IN UNTIL YOU HAVE RECIEVED AND MEASURED YOUR PRODUCT.
ALL DIMENSIONS ARE IN MILLIMETRES. DO NOT MEASURE FROM DRAWING.
BASIN SUITS 32MM WASTE. ADP UNIVERSAL PLUG AND WASTE RECOMMENDED (SOLD SEPARATELY).

BASIN SUITS 32MM WASTE. ADP UNIVERSAL PLUG AND WASTE RECOMMENDED (SOLD SEPARATELY).

DUE TO THE MANUFACTURING NATURE OF CERAMICS, +/-5MM VARIATION IN SIZE AND DETAIL CAN BE EXPECTED.