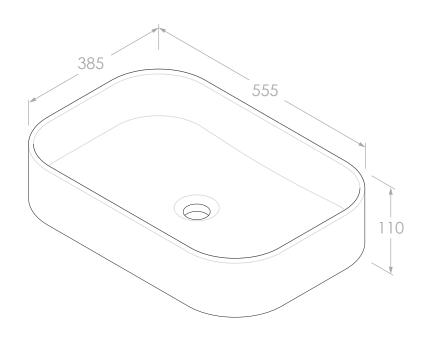

| PRODUCT:    | MAX BASIN          |
|-------------|--------------------|
| SIZE:       | 555W x 385D x 110H |
| CODE:       | TOPCMAX5537*       |
| VERSION: 03 | DATE: 26/02/2024   |

| STYLE:    | ABOVE COUNTER               |
|-----------|-----------------------------|
| CAPACITY: | 13L TO RIM                  |
| MATERIAL: | CERAMIC                     |
| FINISH*:  | GLOSS WHITE (TOPCMAX5537GW) |
|           | MATTE WHITE (TOPCMAX5537MW) |

DIMENSIONS ARE NOMINAL. DO NOT DRILL OR ROUGH IN UNTIL YOU HAVE RECIEVED AND MEASURED YOUR PRODUCT. ALL DIMENSIONS ARE IN MILLIMETRES. DO NOT MEASURE FROM DRAWING. BASIN SUITS 32MM WASTE. ADP UNIVERSAL PLUG AND WASTE RECOMMENDED (SOLD SEPARATELY).

DUE TO THE MANUFACTURING NATURE OF CERAMICS, +/-5MM VARIATION IN SIZE AND DETAIL CAN BE EXPECTED.