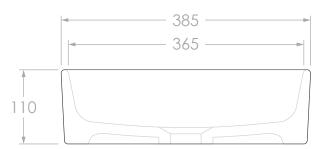

| PRODUCT:    | MAX BASIN          |
|-------------|--------------------|
| SIZE:       | 555W x 385D x 110H |
| CODE:       | TOPCMAX5537*       |
| VERSION: 03 | DATE: 26/02/2024   |

| STYLE:    | ABOVE COUNTER               |
|-----------|-----------------------------|
| CAPACITY: | 13L TO RIM                  |
| MATERIAL: | CERAMIC                     |
| FINISH*:  | GLOSS WHITE (TOPCMAX5537GW) |
|           | MATTE WHITE (TOPCMAX5537MW) |

DIMENSIONS ARE NOMINAL. DO NOT DRILL OR ROUGH IN UNTIL YOU HAVE RECIEVED AND MEASURED YOUR PRODUCT. ALL DIMENSIONS ARE IN MILLIMETRES. DO NOT MEASURE FROM DRAWING. BASIN SUITS 32MM WASTE. ADP UNIVERSAL PLUG AND WASTE RECOMMENDED (SOLD SEPARATELY).

DUE TO THE MANUFACTURING NATURE OF CERAMICS, +/-5MM VARIATION IN SIZE AND DETAIL CAN BE EXPECTED.