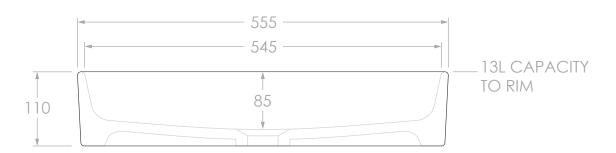

| PRODUCT:    | MAX BASIN          |
|-------------|--------------------|
| SIZE:       | 555W x 385D x 110H |
| CODE:       | TOPCMAX5537*       |
| VERSION: 03 | DATE: 26/02/2024   |

| STYLE:    | ABOVE COUNTER               |
|-----------|-----------------------------|
| CAPACITY: | 13L TO RIM                  |
| MATERIAL: | CERAMIC                     |
| FINISH*:  | GLOSS WHITE (TOPCMAX5537GW) |
|           | MATTE WHITE (TOPCMAX5537MW) |

DIMENSIONS ARE NOMINAL. DO NOT DRILL OR ROUGH IN UNTIL YOU HAVE RECIEVED AND MEASURED YOUR PRODUCT. ALL DIMENSIONS ARE IN MILLIMETRES. DO NOT MEASURE FROM DRAWING. BASIN SUITS 32MM WASTE. ADP UNIVERSAL PLUG AND WASTE RECOMMENDED (SOLD SEPARATELY).

DUE TO THE MANUFACTURING NATURE OF CERAMICS, +/-5MM VARIATION IN SIZE AND DETAIL CAN BE EXPECTED.