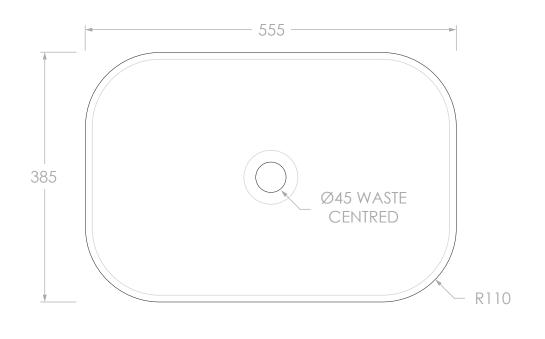

| PRODUCT:    | MAX BASIN          |
|-------------|--------------------|
| SIZE:       | 555W x 385D x 110H |
| CODE:       | TOPCMAX5537*       |
| VERSION: 03 | DATE: 26/02/2024   |

| STYLE:    | ABOVE COUNTER               |
|-----------|-----------------------------|
| CAPACITY: | 13L TO RIM                  |
| MATERIAL: | CERAMIC                     |
| FINISH*:  | GLOSS WHITE (TOPCMAX5537GW) |
|           | MATTE WHITE (TOPCMAX5537MW) |

DIMENSIONS ARE NOMINAL. DO NOT DRILL OR ROUGH IN UNTIL YOU HAVE RECIEVED AND MEASURED YOUR PRODUCT. ALL DIMENSIONS ARE IN MILLIMETRES. DO NOT MEASURE FROM DRAWING. BASIN SUITS 32MM WASTE. ADP UNIVERSAL PLUG AND WASTE RECOMMENDED (SOLD SEPARATELY).

DUE TO THE MANUFACTURING NATURE OF CERAMICS, +/-5MM VARIATION IN SIZE AND DETAIL CAN BE EXPECTED.