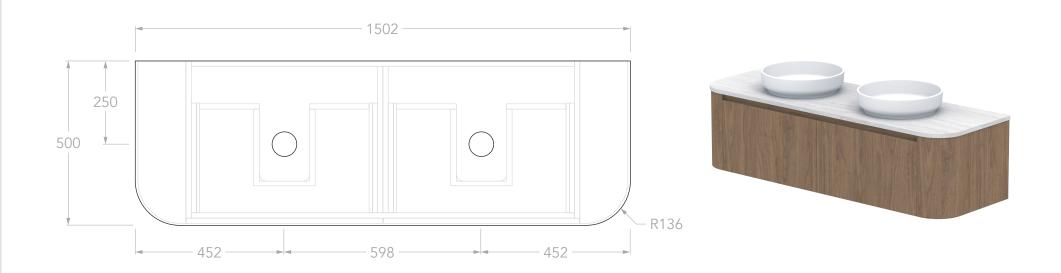

| Adp | PRODUCT:       | SURRY 1500 DOUBLE        | TOP:            | STANDARD BENCHTOP (REFER TO CODE)                                   | NOTES:                                                                                                                                                                                                                                                                   |
|-----|----------------|--------------------------|-----------------|---------------------------------------------------------------------|--------------------------------------------------------------------------------------------------------------------------------------------------------------------------------------------------------------------------------------------------------------------------|
|     |                |                          | BASIN POSITION: | DOUBLE                                                              | DIMENSIONS ARE NOMINAL. DO NOT DRILL OR ROUGH IN UNTIL YOU HAVE RECIEVED AND MEASURED YOUR VANITY.<br>ALL DIMENSIONS ARE IN MILLIMETRES. DO NOT MEASURE FROM DRAWING.<br>*FOR DURASEIN FINISHES 12MM MATERIAL THICKNESS. 20MM THICKNESS FOR ALL OTHER BENCHTOP FINISHES. |
|     | SIZE:          | 1502W x 500D x *392/400H | CODE:           | SURFAS1500WHD** CODE SUFFIX DEPENDENT ON BENCHTOP MATERIAL ALL DIME |                                                                                                                                                                                                                                                                          |
|     | CONFIGURATION: | ALL-DRAWER, WALL HUNG    |                 |                                                                     |                                                                                                                                                                                                                                                                          |
|     | VERSION: 01    | DATE: 17/06/2025         |                 |                                                                     |                                                                                                                                                                                                                                                                          |