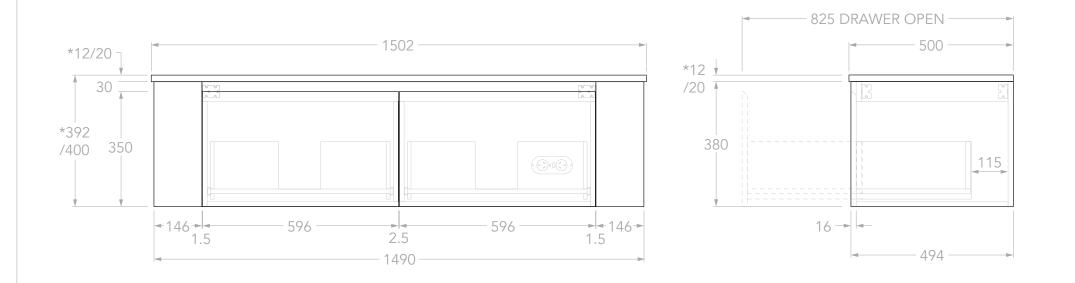

| Adp | PRODUCT:       | SURRY 1500 DOUBLE        | TOP:            | STANDARD BENCHTOP (REFER TO CODE)                                   | NOTES:                                                                                                                                                                                                                                                                   |
|-----|----------------|--------------------------|-----------------|---------------------------------------------------------------------|--------------------------------------------------------------------------------------------------------------------------------------------------------------------------------------------------------------------------------------------------------------------------|
|     |                |                          | BASIN POSITION: | DOUBLE                                                              | DIMENSIONS ARE NOMINAL. DO NOT DRILL OR ROUGH IN UNTIL YOU HAVE RECIEVED AND MEASURED YOUR VANITY.<br>ALL DIMENSIONS ARE IN MILLIMETRES. DO NOT MEASURE FROM DRAWING.<br>*FOR DURASEIN FINISHES 12MM MATERIAL THICKNESS. 20MM THICKNESS FOR ALL OTHER BENCHTOP FINISHES. |
|     | SIZE:          | 1502W x 500D x *392/400H | CODE:           | SURFAS1500WHD** CODE SUFFIX DEPENDENT ON BENCHTOP MATERIAL ALL DIME |                                                                                                                                                                                                                                                                          |
|     | CONFIGURATION: | ALL-DRAWER, WALL HUNG    |                 |                                                                     |                                                                                                                                                                                                                                                                          |
|     | VERSION: 01    | DATE: 17/06/2025         |                 |                                                                     |                                                                                                                                                                                                                                                                          |