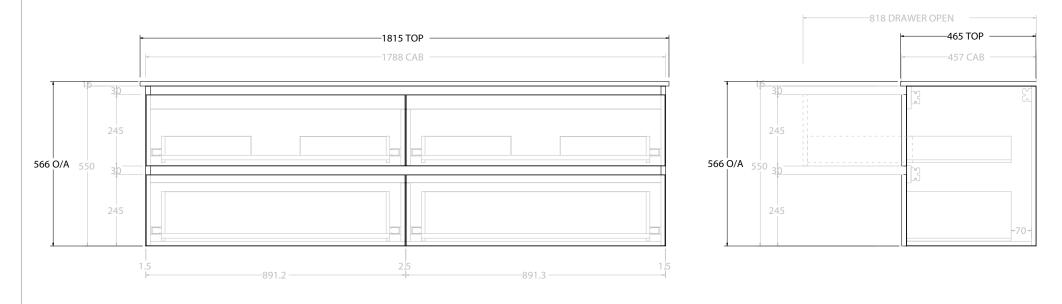

| Adp | PRODUCT:       | GLACIER ALL DRAWER TWIN 1800 WALL HUNG DOUBLE BASIN | TOP:            | CERAMIC GLACIER 1800 | NOTES:                                                                      |
|-----|----------------|-----------------------------------------------------|-----------------|----------------------|-----------------------------------------------------------------------------|
|     | CODE:          | LITE: GLLFAW1800WHDCE PRO: GLPFAW1800WHDCE          | BASIN POSITION: | DOUBLE BASIN         | ALL DIMENSIONS ARE NOMINAL AND SUBJECT TO CHANGE.                           |
|     | MOUNTING:      | WALL HUNG                                           |                 |                      | DO NOT DRILL OR ROUGH IN UNTIL YOU HAVE RECEIVED AND MEASURED YOUR PRODUCT. |
|     | SIZE:          | 1800W X 465D X 566H                                 |                 |                      | ALL DIMENSIONS ARE IN MILLIMETRES.                                          |
|     | CONFIGURATION: | ALL DRAWER                                          |                 |                      | DO NOT MEASURE FROM DRAWING.                                                |
|     | VERSION: 01    | DATE: 14/05/25                                      |                 |                      |                                                                             |