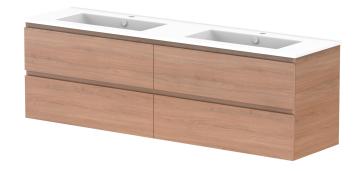

| Adp | PRODUCT:       | GLACIER ALL DRAWER TWIN 1800 WALL HUNG DOUBLE BASIN | TOP:            | CERAMIC GLACIER 1800 | NOTES:                                                                      |
|-----|----------------|-----------------------------------------------------|-----------------|----------------------|-----------------------------------------------------------------------------|
|     | CODE:          | LITE: GLLFAW1800WHDCE PRO: GLPFAW1800WHDCE          | BASIN POSITION: | DOUBLE BASIN         | ALL DIMENSIONS ARE NOMINAL AND SUBJECT TO CHANGE.                           |
|     | MOUNTING:      | WALL HUNG                                           |                 |                      | DO NOT DRILL OR ROUGH IN UNTIL YOU HAVE RECEIVED AND MEASURED YOUR PRODUCT. |
|     | SIZE:          | 1800W X 465D X 566H                                 |                 |                      | ALL DIMENSIONS ARE IN MILLIMETRES.                                          |
|     | CONFIGURATION: | ALL DRAWER                                          |                 |                      | DO NOT MEASURE FROM DRAWING.                                                |
|     | VERSION: 01    | DATE: 14/05/25                                      |                 |                      |                                                                             |