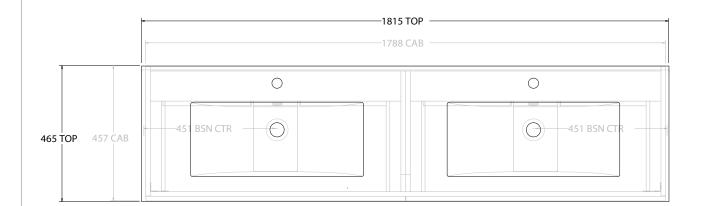

| Adp | PRODUCT:       | GLACIER ALL DRAWER TWIN 1800 WALL HUNG DOUBLE BASIN | TOP:            | CERAMIC GLACIER 1800 | NOTES:                                                                      |
|-----|----------------|-----------------------------------------------------|-----------------|----------------------|-----------------------------------------------------------------------------|
|     | CODE:          | LITE: GLLFAW1800WHDCE PRO: GLPFAW1800WHDCE          | BASIN POSITION: | DOUBLE BASIN         | ALL DIMENSIONS ARE NOMINAL AND SUBJECT TO CHANGE.                           |
|     | MOUNTING:      | WALL HUNG                                           |                 |                      | DO NOT DRILL OR ROUGH IN UNTIL YOU HAVE RECEIVED AND MEASURED YOUR PRODUCT. |
|     | SIZE:          | 1800W X 465D X 566H                                 |                 |                      | ALL DIMENSIONS ARE IN MILLIMETRES.                                          |
|     | CONFIGURATION: | ALL DRAWER                                          |                 |                      | DO NOT MEASURE FROM DRAWING.                                                |
|     | VERSION: 01    | DATE: 14/05/25                                      |                 |                      |                                                                             |