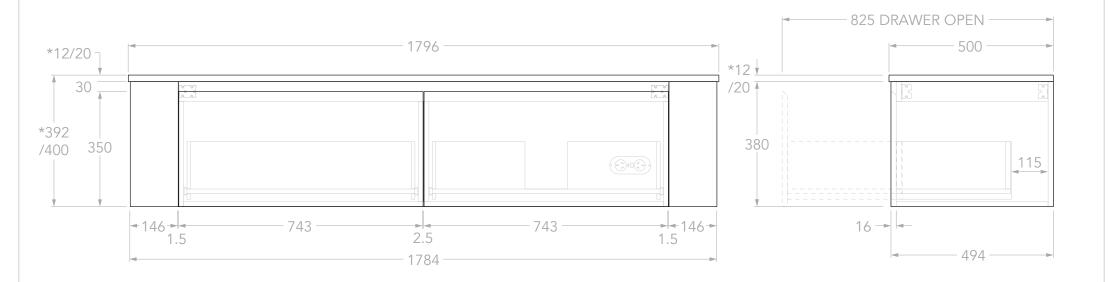

| Adp | PRODUCT:       | SURRY 1800 RIGHT         | TOP:            | STANDARD BENCHTOP (REFER TO CODE)                                                             | NOTES:                                                                                                                                                                                                                                                                   |
|-----|----------------|--------------------------|-----------------|-----------------------------------------------------------------------------------------------|--------------------------------------------------------------------------------------------------------------------------------------------------------------------------------------------------------------------------------------------------------------------------|
|     |                |                          | BASIN POSITION: | RIGHT OFFSET                                                                                  | DIMENSIONS ARE NOMINAL. DO NOT DRILL OR ROUGH IN UNTIL YOU HAVE RECIEVED AND MEASURED YOUR VANITY.<br>ALL DIMENSIONS ARE IN MILLIMETRES. DO NOT MEASURE FROM DRAWING.<br>*FOR DURASEIN FINISHES 12MM MATERIAL THICKNESS. 20MM THICKNESS FOR ALL OTHER BENCHTOP FINISHES. |
|     | SIZE:          | 1796W x 500D x *392/400H | CODE:           | SURFAS1800WHR**                                                                               |                                                                                                                                                                                                                                                                          |
|     | CONFIGURATION: | ALL-DRAWER, WALL HUNG    | -               | CODE SUFFIX DEPENDENT ON BENCHTOP MATERIAL<br>SEE BROCHURE OR ADPAUSTRALIA.COM.AU FOR DETAILS |                                                                                                                                                                                                                                                                          |
|     | VERSION: 01    | DATE: 17/06/2025         |                 |                                                                                               |                                                                                                                                                                                                                                                                          |