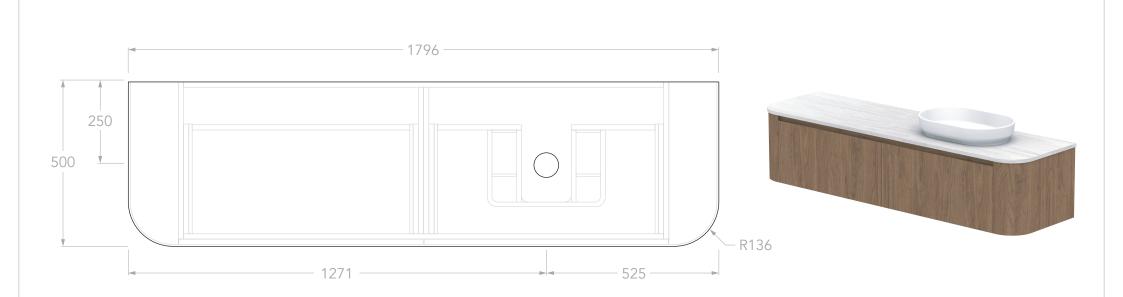

| Adp | PRODUCT:       | SURRY 1800 RIGHT         | TOP:            | STANDARD BENCHTOP (REFER TO CODE)                                                             | NOTES:                                                                                                                                                                                                                                                                   |
|-----|----------------|--------------------------|-----------------|-----------------------------------------------------------------------------------------------|--------------------------------------------------------------------------------------------------------------------------------------------------------------------------------------------------------------------------------------------------------------------------|
|     |                |                          | BASIN POSITION: | RIGHT OFFSET                                                                                  | DIMENSIONS ARE NOMINAL. DO NOT DRILL OR ROUGH IN UNTIL YOU HAVE RECIEVED AND MEASURED YOUR VANITY.<br>ALL DIMENSIONS ARE IN MILLIMETRES. DO NOT MEASURE FROM DRAWING.<br>*FOR DURASEIN FINISHES 12MM MATERIAL THICKNESS. 20MM THICKNESS FOR ALL OTHER BENCHTOP FINISHES. |
|     | SIZE:          | 1796W x 500D x *392/400H | CODE:           | SURFAS1800WHR**                                                                               |                                                                                                                                                                                                                                                                          |
|     | CONFIGURATION: | ALL-DRAWER, WALL HUNG    | -               | CODE SUFFIX DEPENDENT ON BENCHTOP MATERIAL<br>SEE BROCHURE OR ADPAUSTRALIA.COM.AU FOR DETAILS |                                                                                                                                                                                                                                                                          |
|     | VERSION: 01    | DATE: 17/06/2025         |                 |                                                                                               |                                                                                                                                                                                                                                                                          |