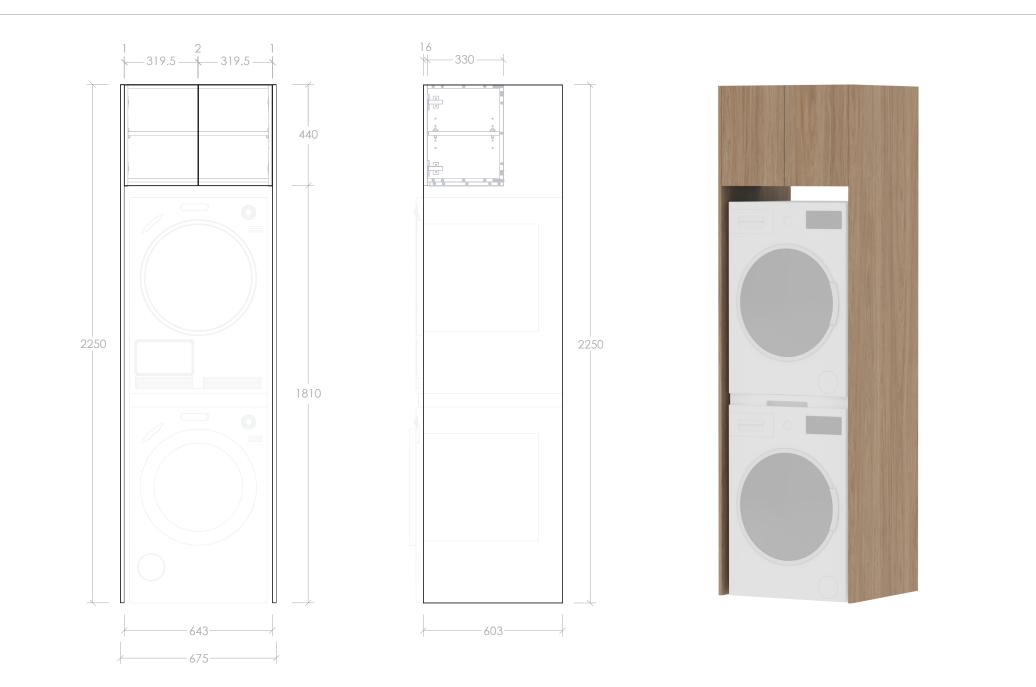

STYLE NOTES: CODE PRODUCT: STACKED WASHING MACHINE SURROUND - KING ALL DIMENSIONS ARE NOMINAL AND SUBJECT TO CHANGE. ALL DIMENSIONS ARE IN MILLIMETRES. PURE SILK PTWK 675W X 603D X 2250H DO NOT DRILL OR ROUGH IN UNTIL YOU HAVE RECEIVED AND MEASURED YOUR PRODUCT. DO NOT MEASURE FROM DRAWING. SIZE: DECOR DTWK WHEN USING A STACKED WASHING SURROUND WE STRONGLY RECOMMEND USING A STACKING KIT SUPPLIED BY YOUR WASHER/DRYER RETAILER OR MANUFACTURER. CONFIGURATION: WASHING MACHINE STACK, KING TALL CLASSIC CTWK ADP DO NOT SUPPLY STACKING KITS AND TAKE NO RESPONSIBILITY FOR ANY DAMAGE CAUSED BY INCORRECT INSTALLATION OF YOUR APPLIANCES. DATE: 19/10/2023 VERSION: 03