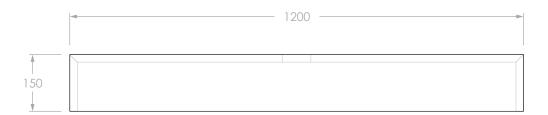

| PRODUCT:       | MICHEL ENSUITE 1200 CENTRE |
|----------------|----------------------------|
| SIZE:          | 1200W x 390D x 150H        |
| CONFIGURATION: | ENSUITE, WALL HUNG         |
| VERSION: 01    | DATE: 11/09/2023           |

## NOTES:

DIMENSIONS ARE NOMINAL. DO NOT DRILL OR ROUGH IN UNTIL YOU HAVE RECIEVED AND MEASURED YOUR VANITY. ALL DIMENSIONS ARE IN MILLIMETRES. DO NOT MEASURE FROM DRAWING.

STANDARD BASIN POSITION SHOWN, BASIN WASTE DEPTH MAY CHANGE ACCORDING TO ANY TAP HOLES.