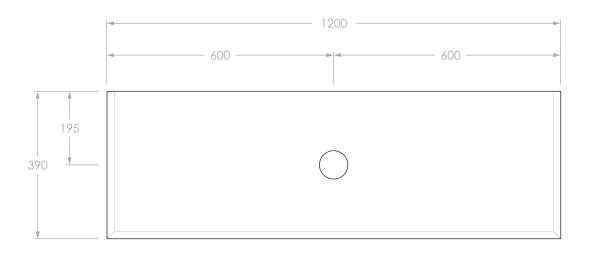

| PRODUCT:       | MICHEL ENSUITE 1200 CENTRE |
|----------------|----------------------------|
| SIZE:          | 1200W x 390D x 150H        |
| CONFIGURATION: | ENSUITE, WALL HUNG         |
| VERSION: 01    | DATE: 11/09/2023           |

| BASIN POSITION: | CENTRE                        |  |
|-----------------|-------------------------------|--|
| CODE:           | MICEBS1200WHCCP (CHERRY PIE)  |  |
|                 | MICEBS1200WHCCS (CAESARSTONE) |  |
|                 |                               |  |
|                 |                               |  |

## NOTES:

DIMENSIONS ARE NOMINAL. DO NOT DRILL OR ROUGH IN UNTIL YOU HAVE RECIEVED AND MEASURED YOUR VANITY. ALL DIMENSIONS ARE IN MILLIMETRES. DO NOT MEASURE FROM DRAWING.

STANDARD BASIN POSITION SHOWN, BASIN WASTE DEPTH MAY CHANGE ACCORDING TO ANY TAP HOLES.