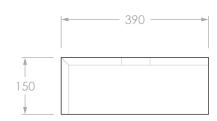

| PRODUCT:       | MICHEL ENSUITE 1200 CENTRE |
|----------------|----------------------------|
| SIZE:          | 1200W x 390D x 150H        |
| CONFIGURATION: | ENSUITE, WALL HUNG         |
| VERSION: 01    | DATE: 11/09/2023           |

## NOTES:

DIMENSIONS ARE NOMINAL. DO NOT DRILL OR ROUGH IN UNTIL YOU HAVE RECIEVED AND MEASURED YOUR VANITY. ALL DIMENSIONS ARE IN MILLIMETRES. DO NOT MEASURE FROM DRAWING.

STANDARD BASIN POSITION SHOWN, BASIN WASTE DEPTH MAY CHANGE ACCORDING TO ANY TAP HOLES.