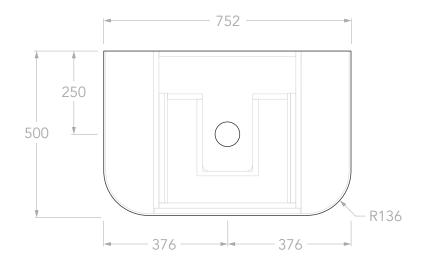

| PRODUCT:       | SURRY 750 CENTRE        |
|----------------|-------------------------|
| SIZE:          | 752W x 500D x *392/400H |
| CONFIGURATION: | ALL-DRAWER, WALL HUNG   |
| VERSION: 01    | DATE: 17/06/2025        |

## NOTES:

DIMENSIONS ARE NOMINAL. DO NOT DRILL OR ROUGH IN UNTIL YOU HAVE RECIEVED AND MEASURED YOUR VANITY. ALL DIMENSIONS ARE IN MILLIMETRES. DO NOT MEASURE FROM DRAWING.

\*FOR DURASEIN FINISHES 12MM MATERIAL THICKNESS. 20MM THICKNESS FOR ALL OTHER BENCHTOP FINISHES.