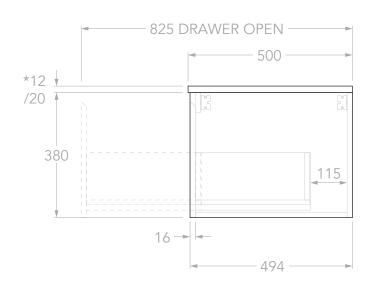

| PRODUCT:       | SURRY 750 CENTRE        |
|----------------|-------------------------|
| SIZE:          | 752W x 500D x *392/400H |
| CONFIGURATION: | ALL-DRAWER, WALL HUNG   |
| VERSION: 01    | DATE: 17/06/2025        |

## NOTES:

DIMENSIONS ARE NOMINAL. DO NOT DRILL OR ROUGH IN UNTIL YOU HAVE RECIEVED AND MEASURED YOUR VANITY. ALL DIMENSIONS ARE IN MILLIMETRES. DO NOT MEASURE FROM DRAWING.

\*FOR DURASEIN FINISHES 12MM MATERIAL THICKNESS. 20MM THICKNESS FOR ALL OTHER BENCHTOP FINISHES.