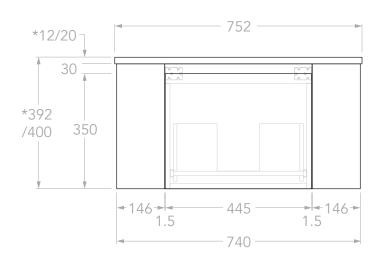

| PRODUCT:       | SURRY 750 CENTRE        |
|----------------|-------------------------|
| SIZE:          | 752W x 500D x *392/400H |
| CONFIGURATION: | ALL-DRAWER, WALL HUNG   |
| VERSION: 01    | DATE: 17/06/2025        |

## NOTES:

DIMENSIONS ARE NOMINAL. DO NOT DRILL OR ROUGH IN UNTIL YOU HAVE RECIEVED AND MEASURED YOUR VANITY. ALL DIMENSIONS ARE IN MILLIMETRES. DO NOT MEASURE FROM DRAWING.

\*FOR DURASEIN FINISHES 12MM MATERIAL THICKNESS. 20MM THICKNESS FOR ALL OTHER BENCHTOP FINISHES.