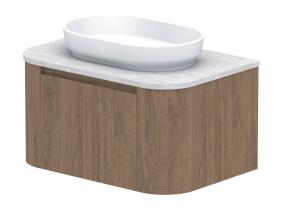

| PRODUCT:       | SURRY 750 CENTRE        |
|----------------|-------------------------|
| SIZE:          | 752W x 500D x *392/400H |
| CONFIGURATION: | ALL-DRAWER, WALL HUNG   |
| VERSION: 01    | DATE: 17/06/2025        |

| TOP:            | STANDARD BENCHTOP (REFER TO CODE)               |  |
|-----------------|-------------------------------------------------|--|
| BASIN POSITION: | CENTRE                                          |  |
| CODE:           | SURFAS0750WHC**                                 |  |
|                 | CODE SUFFIX DEPENDENT ON BENCHTOP MATERIAL      |  |
|                 | SEE BROCHURE OR ADPAUSTRALIA.COM.AU FOR DETAILS |  |