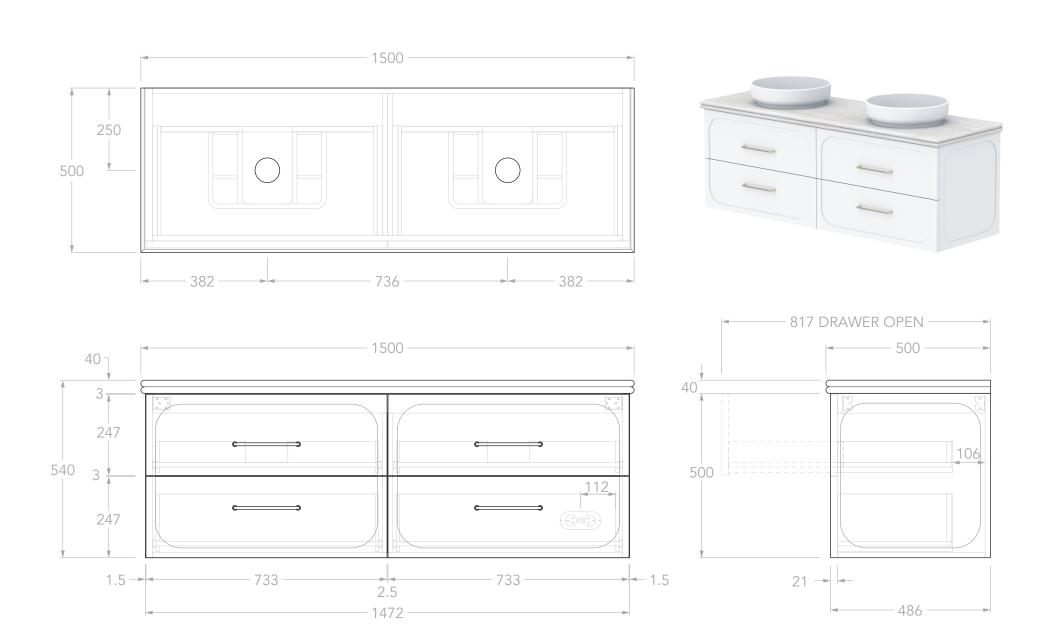

| PRODUCT:       | MADDEN 1500 DOUBLE    |
|----------------|-----------------------|
| SIZE:          | 1500W x 500D x 540H   |
| CONFIGURATION: | ALL-DRAWER, WALL HUNG |
| VERSION: 01    | DATE: 05/06/2025      |

| TOP:            | BENCHTOP ONLY (REFER TO CODE)                                                                               |
|-----------------|-------------------------------------------------------------------------------------------------------------|
| BASIN POSITION: | DOUBLE                                                                                                      |
| CODE:           | MADFAW1500WHD**  CODE SUFFIX DEPENDENT ON BENCHTOP MATERIAL SEE BROCHURE OR ADPAUSTRALIA.COM.AU FOR DETAILS |

## NOTES:

DIMENSIONS ARE NOMINAL.

DO NOT DRILL OR ROUGH IN UNTIL YOU HAVE RECIEVED AND MEASURED YOUR VANITY.

ALL DIMENSIONS ARE IN MILLIMETRES. DO NOT MEASURE FROM DRAWING.