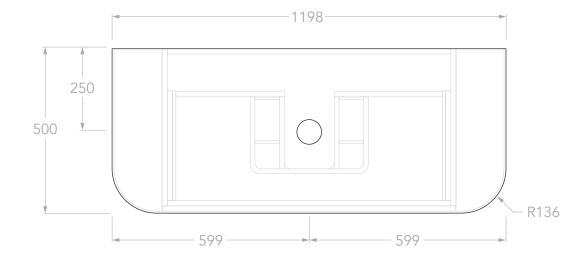

| Adp | PRODUCT:       | SURRY 1200 CENTRE        | TOP:            | STANDARD BENCHTOP (REFER TO CODE)                                                                                  | NOTES:                                                                                                                                                                                                                                                                   |
|-----|----------------|--------------------------|-----------------|--------------------------------------------------------------------------------------------------------------------|--------------------------------------------------------------------------------------------------------------------------------------------------------------------------------------------------------------------------------------------------------------------------|
|     |                |                          | BASIN POSITION: | CENTRE                                                                                                             | DIMENSIONS ARE NOMINAL. DO NOT DRILL OR ROUGH IN UNTIL YOU HAVE RECIEVED AND MEASURED YOUR VANITY.<br>ALL DIMENSIONS ARE IN MILLIMETRES. DO NOT MEASURE FROM DRAWING.<br>*FOR DURASEIN FINISHES 12MM MATERIAL THICKNESS. 20MM THICKNESS FOR ALL OTHER BENCHTOP FINISHES. |
|     | SIZE:          | 1198W x 500D x *392/400H | CODE:           | : SURFAS1200WHC**<br>CODE SUFFIX DEPENDENT ON BENCHTOP MATERIAL<br>SEE BROCHURE OR ADPAUSTRALIA.COM.AU FOR DETAILS |                                                                                                                                                                                                                                                                          |
|     | CONFIGURATION: | ALL-DRAWER, WALL HUNG    | _               |                                                                                                                    |                                                                                                                                                                                                                                                                          |
|     | VERSION: 01    | DATE: 17/06/2025         |                 |                                                                                                                    |                                                                                                                                                                                                                                                                          |