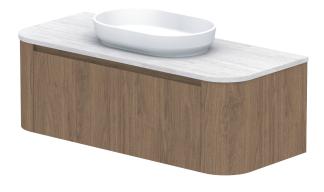

| Adp | PRODUCT:       | SURRY 1200 CENTRE        | TOP:            | STANDARD BENCHTOP (REFER TO CODE)                                                                                  | NOTES:                                                                                                                                                                                                                                                                   |
|-----|----------------|--------------------------|-----------------|--------------------------------------------------------------------------------------------------------------------|--------------------------------------------------------------------------------------------------------------------------------------------------------------------------------------------------------------------------------------------------------------------------|
|     |                |                          | BASIN POSITION: | CENTRE                                                                                                             | DIMENSIONS ARE NOMINAL. DO NOT DRILL OR ROUGH IN UNTIL YOU HAVE RECIEVED AND MEASURED YOUR VANITY.<br>ALL DIMENSIONS ARE IN MILLIMETRES. DO NOT MEASURE FROM DRAWING.<br>*FOR DURASEIN FINISHES 12MM MATERIAL THICKNESS. 20MM THICKNESS FOR ALL OTHER BENCHTOP FINISHES. |
|     | SIZE:          | 1198W x 500D x *392/400H | CODE:           | : SURFAS1200WHC**<br>CODE SUFFIX DEPENDENT ON BENCHTOP MATERIAL<br>SEE BROCHURE OR ADPAUSTRALIA.COM.AU FOR DETAILS |                                                                                                                                                                                                                                                                          |
|     | CONFIGURATION: | ALL-DRAWER, WALL HUNG    | _               |                                                                                                                    |                                                                                                                                                                                                                                                                          |
|     | VERSION: 01    | DATE: 17/06/2025         |                 |                                                                                                                    |                                                                                                                                                                                                                                                                          |