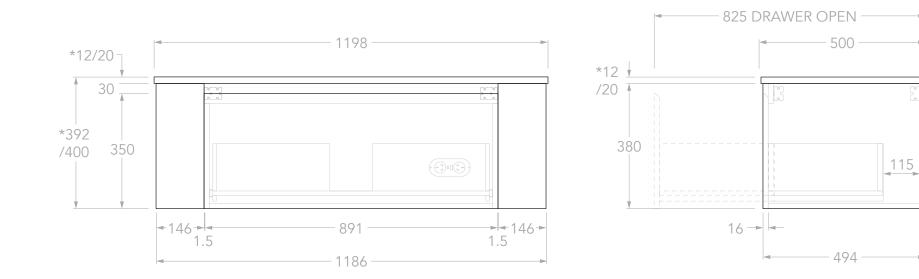

| Adp | PRODUCT:       | SURRY 1200 CENTRE        | TOP:            | STANDARD BENCHTOP (REFER TO CODE)                                                                                  | NOTES:                                                                                                                                                                                                                                                                   |
|-----|----------------|--------------------------|-----------------|--------------------------------------------------------------------------------------------------------------------|--------------------------------------------------------------------------------------------------------------------------------------------------------------------------------------------------------------------------------------------------------------------------|
|     |                |                          | BASIN POSITION: | CENTRE                                                                                                             | DIMENSIONS ARE NOMINAL. DO NOT DRILL OR ROUGH IN UNTIL YOU HAVE RECIEVED AND MEASURED YOUR VANITY.<br>ALL DIMENSIONS ARE IN MILLIMETRES. DO NOT MEASURE FROM DRAWING.<br>*FOR DURASEIN FINISHES 12MM MATERIAL THICKNESS. 20MM THICKNESS FOR ALL OTHER BENCHTOP FINISHES. |
|     | SIZE:          | 1198W x 500D x *392/400H | CODE:           | : SURFAS1200WHC**<br>CODE SUFFIX DEPENDENT ON BENCHTOP MATERIAL<br>SEE BROCHURE OR ADPAUSTRALIA.COM.AU FOR DETAILS |                                                                                                                                                                                                                                                                          |
|     | CONFIGURATION: | ALL-DRAWER, WALL HUNG    | _               |                                                                                                                    |                                                                                                                                                                                                                                                                          |
|     | VERSION: 01    | DATE: 17/06/2025         |                 |                                                                                                                    |                                                                                                                                                                                                                                                                          |