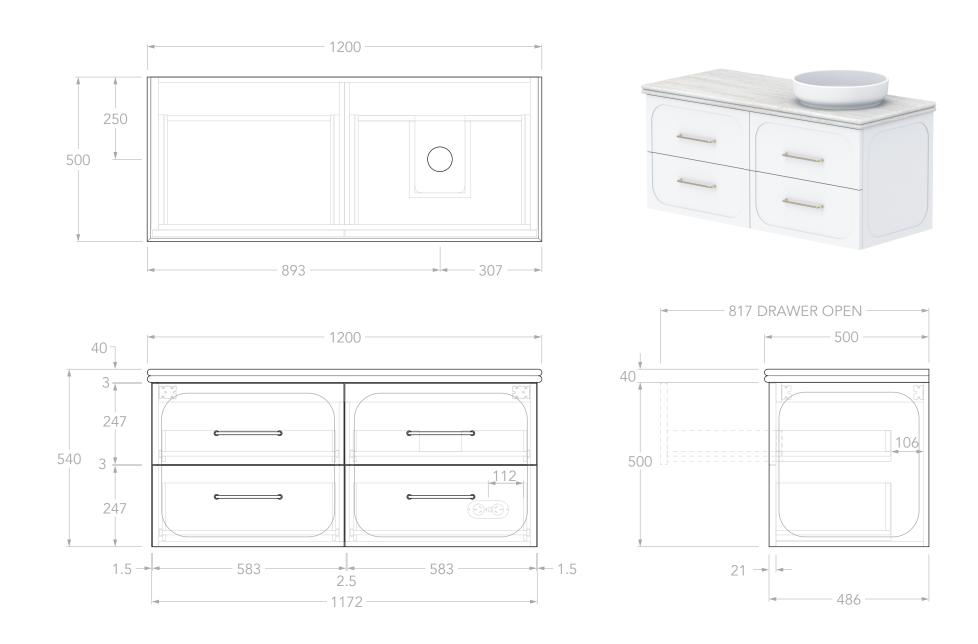

| <b>A</b> dp | PRODUCT:       | MADDEN 1200 RIGHT     | TOP:            | BENCHTOP ONLY (REFER TO CODE)                                                                 | NOTES:                                                                                                                                                                   |
|-------------|----------------|-----------------------|-----------------|-----------------------------------------------------------------------------------------------|--------------------------------------------------------------------------------------------------------------------------------------------------------------------------|
|             |                |                       | BASIN POSITION: | RIGHT OFFSET                                                                                  | DIMENSIONS ARE NOMINAL.                                                                                                                                                  |
|             | SIZE:          | 1200W x 500D x 540H   | CODE:           | MADFAW1200WHR**                                                                               | DIMENSIONS ARE NOMINAL.<br>DO NOT DRILL OR ROUGH IN UNTIL YOU HAVE RECIEVED AND MEASURED YOUR VANITY.<br>ALL DIMENSIONS ARE IN MILLIMETRES. DO NOT MEASURE FROM DRAWING. |
|             | CONFIGURATION: | ALL-DRAWER, WALL HUNG |                 | CODE SUFFIX DEPENDENT ON BENCHTOP MATERIAL<br>SEE BROCHURE OR ADPAUSTRALIA.COM.AU FOR DETAILS |                                                                                                                                                                          |
|             | VERSION: 01    | DATE: 05/06/2025      |                 |                                                                                               |                                                                                                                                                                          |