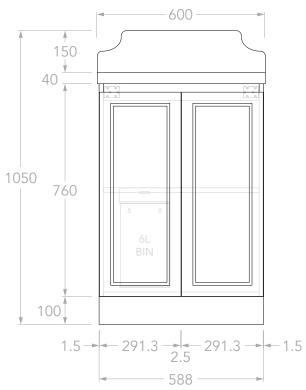

| PRODUCT:       | MABEL 600 CENTRE      |   |
|----------------|-----------------------|---|
| 1 11050011     | WADEL 000 CENTIL      |   |
| SIZE:          | 600W x 510D x 1050H   |   |
| CONFIGURATION: | ALL-DOOR, FLOOR MOUNT |   |
| VERSION: 01    | DATE: 09/09/2024      | 1 |

NOTES:

DIMENSIONS ARE NOMINAL. DO NOT DRILL OR ROUGH IN UNTIL YOU HAVE RECIEVED AND MEASURED YOUR VANITY.

ALL DIMENSIONS ARE IN MILLIMETRES. DO NOT MEASURE FROM DRAWING.

\*FOR DURASEIN FINISHES 12MM MATERIAL THICKNESS. 20MM THICKNESS FOR ALL OTHER BENCHTOP FINISHES.