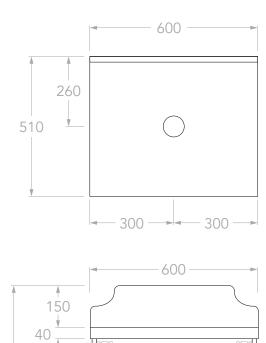

| PRODUCT:       | MABEL 600 CENTRE      |   |
|----------------|-----------------------|---|
| 1 11050011     | WADEL 000 CENTIL      |   |
| SIZE:          | 600W x 510D x 1050H   |   |
| CONFIGURATION: | ALL-DOOR, FLOOR MOUNT |   |
| VERSION: 01    | DATE: 09/09/2024      | 1 |

| TOP:            | 40MM BENCHTOP / 150MM SPLASHBACK |
|-----------------|----------------------------------|
| BASIN POSITION: | CENTRE                           |
| CODE:           | MABFCW0600WKCCP - (CHERRY PIE)   |
|                 | MABFCW0600WKCDU - (DURASEIN)     |
|                 | MABFCW0600WKCCS - (CAESARSTONE)  |

NOTES:

DIMENSIONS ARE NOMINAL. DO NOT DRILL OR ROUGH IN UNTIL YOU HAVE RECIEVED AND MEASURED YOUR VANITY.

ALL DIMENSIONS ARE IN MILLIMETRES. DO NOT MEASURE FROM DRAWING.

\*FOR DURASEIN FINISHES 12MM MATERIAL THICKNESS. 20MM THICKNESS FOR ALL OTHER BENCHTOP FINISHES.