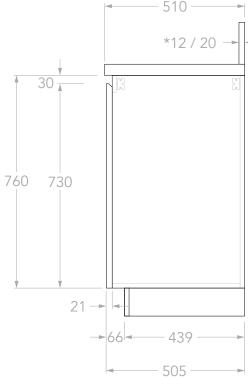

| PRODUCT:       | MABEL 600 CENTRE      |   |
|----------------|-----------------------|---|
| 1 11050011     | WADEL 000 CENTIL      |   |
| SIZE:          | 600W x 510D x 1050H   |   |
| CONFIGURATION: | ALL-DOOR, FLOOR MOUNT |   |
| VERSION: 01    | DATE: 09/09/2024      | 1 |

NOTES:

DIMENSIONS ARE NOMINAL. DO NOT DRILL OR ROUGH IN UNTIL YOU HAVE RECIEVED AND MEASURED YOUR VANITY.

ALL DIMENSIONS ARE IN MILLIMETRES. DO NOT MEASURE FROM DRAWING.

\*FOR DURASEIN FINISHES 12MM MATERIAL THICKNESS. 20MM THICKNESS FOR ALL OTHER BENCHTOP FINISHES.