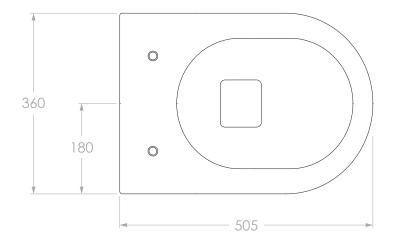

| Adp | PRODUCT:    | SCARABEO MOON WALL MOUNT PAN | MATERIAL:     | CERAMIC                                  | NOTES:                                                                                                                                                                    |
|-----|-------------|------------------------------|---------------|------------------------------------------|---------------------------------------------------------------------------------------------------------------------------------------------------------------------------|
|     |             |                              | FINISH:       | GLOSS WHITE                              | DIMENSIONS ARE NOMINAL.<br>DO NOT DRILL OR ROUGH IN UNTIL YOU HAVE RECIEVED AND MEASURED YOUR PRODUCT.<br>ALL DIMENSIONS ARE IN MILLIMETRES. DO NOT MEASURE FROM DRAWING. |
|     | SIZE:       | 360W x 505D x 360H           | WEIGHT:       | 20KG                                     |                                                                                                                                                                           |
|     | CODE:       | TLTCMONWHSETGW               | FLUSH VOLUME: | 4.5L PER FULL FLUSH<br>3L PER HALF FLUSH |                                                                                                                                                                           |
|     | VERSION: 01 | DATE: 14/09/2023             |               |                                          |                                                                                                                                                                           |