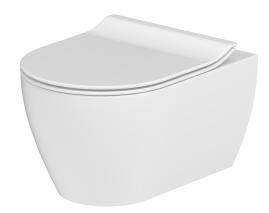

| Adp | PRODUCT:    | SCARABEO MOON WALL MOUNT PAN | MATERIAL:     | CERAMIC                                  | NOTES:                                                                                                                                                                    |
|-----|-------------|------------------------------|---------------|------------------------------------------|---------------------------------------------------------------------------------------------------------------------------------------------------------------------------|
|     |             |                              | FINISH:       | GLOSS WHITE                              | DIMENSIONS ARE NOMINAL.<br>DO NOT DRILL OR ROUGH IN UNTIL YOU HAVE RECIEVED AND MEASURED YOUR PRODUCT.<br>ALL DIMENSIONS ARE IN MILLIMETRES. DO NOT MEASURE FROM DRAWING. |
|     | SIZE:       | 360W x 505D x 360H           | WEIGHT:       | 20KG                                     |                                                                                                                                                                           |
|     | CODE:       | TLTCMONWHSETGW               | FLUSH VOLUME: | 4.5L PER FULL FLUSH<br>3L PER HALF FLUSH |                                                                                                                                                                           |
|     | VERSION: 01 | DATE: 14/09/2023             |               |                                          |                                                                                                                                                                           |