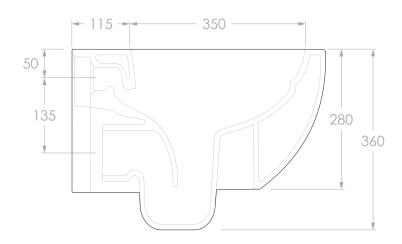

| Adp | PRODUCT:    | SCARABEO MOON WALL MOUNT PAN | MATERIAL:     | CERAMIC                                  | NOTES:                                                                                                                                                                    |
|-----|-------------|------------------------------|---------------|------------------------------------------|---------------------------------------------------------------------------------------------------------------------------------------------------------------------------|
|     |             |                              | FINISH:       | GLOSS WHITE                              | DIMENSIONS ARE NOMINAL.<br>DO NOT DRILL OR ROUGH IN UNTIL YOU HAVE RECIEVED AND MEASURED YOUR PRODUCT.<br>ALL DIMENSIONS ARE IN MILLIMETRES. DO NOT MEASURE FROM DRAWING. |
|     | SIZE:       | 360W x 505D x 360H           | WEIGHT:       | 20KG                                     |                                                                                                                                                                           |
|     | CODE:       | TLTCMONWHSETGW               | FLUSH VOLUME: | 4.5L PER FULL FLUSH<br>3L PER HALF FLUSH |                                                                                                                                                                           |
|     | VERSION: 01 | DATE: 14/09/2023             |               |                                          |                                                                                                                                                                           |