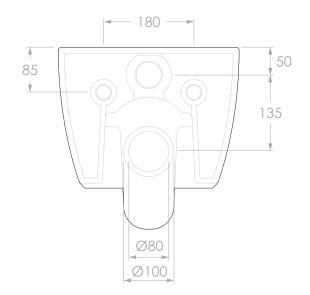

| Adp | PRODUCT:    | SCARABEO MOON WALL MOUNT PAN | MATERIAL:     | CERAMIC                                  | NOTES:                                                                                                                                                                    |
|-----|-------------|------------------------------|---------------|------------------------------------------|---------------------------------------------------------------------------------------------------------------------------------------------------------------------------|
|     |             |                              | FINISH:       | GLOSS WHITE                              | DIMENSIONS ARE NOMINAL.<br>DO NOT DRILL OR ROUGH IN UNTIL YOU HAVE RECIEVED AND MEASURED YOUR PRODUCT.<br>ALL DIMENSIONS ARE IN MILLIMETRES. DO NOT MEASURE FROM DRAWING. |
|     | SIZE:       | 360W x 505D x 360H           | WEIGHT:       | 20KG                                     |                                                                                                                                                                           |
|     | CODE:       | TLTCMONWHSETGW               | FLUSH VOLUME: | 4.5L PER FULL FLUSH<br>3L PER HALF FLUSH |                                                                                                                                                                           |
|     | VERSION: 01 | DATE: 14/09/2023             |               |                                          |                                                                                                                                                                           |