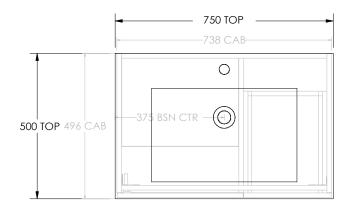

| ۸dn | PRODUCT:       | JANE DOOR & DRAWER TWIN 750 CENTRE BASIN           | TOP:                                                            | CAST MARBLE JANE 750 | NOTES:                                                                      |
|-----|----------------|----------------------------------------------------|-----------------------------------------------------------------|----------------------|-----------------------------------------------------------------------------|
|     | JANE CODE:     | JANFCW0750WKCCM JANE EXPRESS CODE: JAXFCW0750WKCCM | BASIN POSITION:                                                 | CENTRE BASIN         | ALL DIMENSIONS ARE NOMINAL AND SUBJECT TO CHANGE.                           |
|     | MOUNTING:      | FLOOR MOUNT/WALL HUNG (DETATCHABLE KICK)           | JANE EXPRESS IS ONLY AVAILABLE IN POLAR WHITE GLOSS, RIGHT HAND |                      | DO NOT DRILL OR ROUGH IN UNTIL YOU HAVE RECEIVED AND MEASURED YOUR PRODUCT. |
|     | SIZE:          | 750W X 500D X 850H                                 | DRAWERS WITH NE                                                 | XT DAY DISPATCH      | ALL DIMENSIONS ARE IN MILLIMETRES.                                          |
|     | CONFIGURATION: | DOOR & DRAWER                                      |                                                                 |                      | DO NOT MEASURE FROM DRAWING.                                                |
|     | VERSION: 02    | DATE: 02/03/2023                                   |                                                                 |                      | RIGHT HAND DRAWERS PICTURED, LEFT HAND DRAWERS IS SAME BUT MIRRORED         |