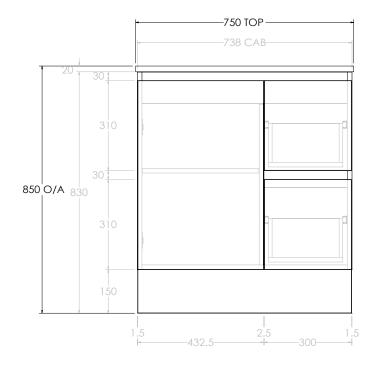

| ۸dn | PRODUCT:       | JANE DOOR & DRAWER TWIN 750 CENTRE BASIN           | TOP:                                                            | CAST MARBLE JANE 750 | NOTES:                                                                      |
|-----|----------------|----------------------------------------------------|-----------------------------------------------------------------|----------------------|-----------------------------------------------------------------------------|
|     | JANE CODE:     | JANFCW0750WKCCM JANE EXPRESS CODE: JAXFCW0750WKCCM | BASIN POSITION:                                                 | CENTRE BASIN         | ALL DIMENSIONS ARE NOMINAL AND SUBJECT TO CHANGE.                           |
|     | MOUNTING:      | FLOOR MOUNT/WALL HUNG (DETATCHABLE KICK)           | JANE EXPRESS IS ONLY AVAILABLE IN POLAR WHITE GLOSS, RIGHT HAND |                      | DO NOT DRILL OR ROUGH IN UNTIL YOU HAVE RECEIVED AND MEASURED YOUR PRODUCT. |
|     | SIZE:          | 750W X 500D X 850H                                 | DRAWERS WITH NE                                                 | XT DAY DISPATCH      | ALL DIMENSIONS ARE IN MILLIMETRES.                                          |
|     | CONFIGURATION: | DOOR & DRAWER                                      |                                                                 |                      | DO NOT MEASURE FROM DRAWING.                                                |
|     | VERSION: 02    | DATE: 02/03/2023                                   |                                                                 |                      | RIGHT HAND DRAWERS PICTURED, LEFT HAND DRAWERS IS SAME BUT MIRRORED         |