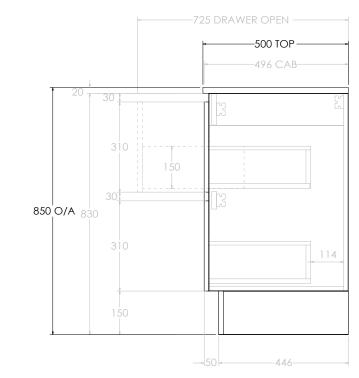

| ۸dn | PRODUCT:       | JANE DOOR & DRAWER TWIN 750 CENTRE BASIN           | TOP:                                                            | CAST MARBLE JANE 750 | NOTES:                                                                      |
|-----|----------------|----------------------------------------------------|-----------------------------------------------------------------|----------------------|-----------------------------------------------------------------------------|
|     | JANE CODE:     | JANFCW0750WKCCM JANE EXPRESS CODE: JAXFCW0750WKCCM | BASIN POSITION:                                                 | CENTRE BASIN         | ALL DIMENSIONS ARE NOMINAL AND SUBJECT TO CHANGE.                           |
|     | MOUNTING:      | FLOOR MOUNT/WALL HUNG (DETATCHABLE KICK)           | JANE EXPRESS IS ONLY AVAILABLE IN POLAR WHITE GLOSS, RIGHT HAND |                      | DO NOT DRILL OR ROUGH IN UNTIL YOU HAVE RECEIVED AND MEASURED YOUR PRODUCT. |
|     | SIZE:          | 750W X 500D X 850H                                 | DRAWERS WITH NE                                                 | XT DAY DISPATCH      | ALL DIMENSIONS ARE IN MILLIMETRES.                                          |
|     | CONFIGURATION: | DOOR & DRAWER                                      |                                                                 |                      | DO NOT MEASURE FROM DRAWING.                                                |
|     | VERSION: 02    | DATE: 02/03/2023                                   |                                                                 |                      | RIGHT HAND DRAWERS PICTURED, LEFT HAND DRAWERS IS SAME BUT MIRRORED         |