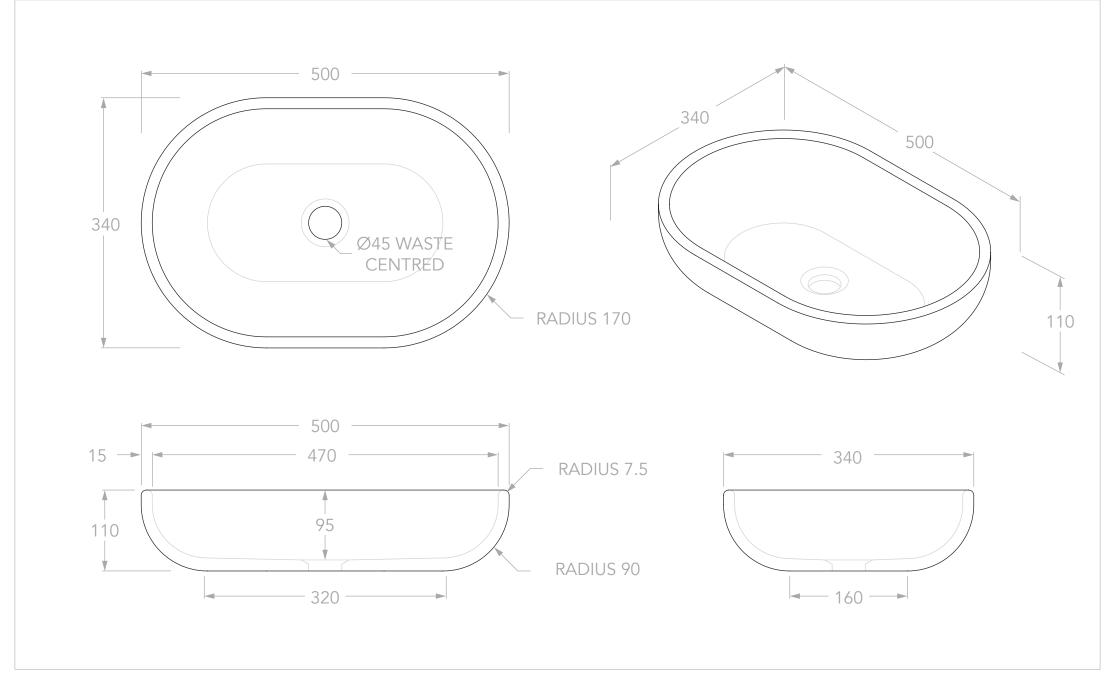

| PRODUCT:    | OLLIE BASIN        |
|-------------|--------------------|
| SIZE:       | 500W x 340D x 110H |
| CODE:       | TOPMOLL400**       |
| VERSION: 02 | DATE: 26/06/2025   |

| STYLE: |           | ABOVE COUNTE                         | R                                                     | 1 |
|--------|-----------|--------------------------------------|-------------------------------------------------------|---|
|        | CAPACITY: | 10L TO RIM                           |                                                       |   |
|        | MATERIAL: | NATURAL STONE                        |                                                       |   |
|        | **FINISH: | CAPE VERDE<br>MANYANA<br>ROYAL BEIGE | (TOPMOLL4040CV)<br>(TOPMOLL4040MA)<br>(TOPMOLL4040BE) | E |

## NOTES:

DIMENSIONS ARE NOMINAL. DO NOT DRILL OR ROUGH IN UNTIL YOU HAVE RECIEVED AND MEASURED YOUR PRODUCT.
ALL DIMENSIONS ARE IN MILLIMETRES. DO NOT MEASURE FROM DRAWING.
BASIN SUITS 32MM WASTE. ADP UNIVERSAL PLUG AND WASTE RECOMMENDED (SOLD SEPARATELY).