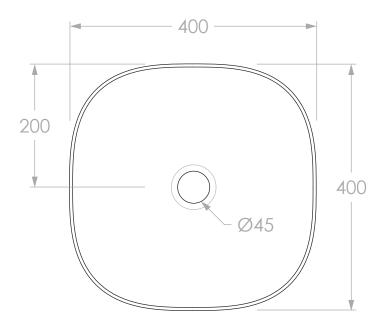

| PRODUCT:    | GLAM SQUARE ABOVE COUNTER BASIN |
|-------------|---------------------------------|
| SIZE:       | 400W x 400D x 125H              |
| CODE:       | TOPCGLS400*                     |
| VERSION: 01 | DATE: 05/09/2023                |
|             |                                 |

## NOTES:

DIMENSIONS ARE NOMINAL. DO NOT DRILL OR ROUGH IN UNTIL YOU HAVE RECIEVED AND MEASURED YOUR PRODUCT.
ALL DIMENSIONS ARE IN MILLIMETRES. DO NOT MEASURE FROM DRAWING.
BASIN SUITS 32MM WASTE. ADP UNIVERSAL PLUG AND WASTE RECOMMENDED (SOLD SEPARATELY).
DUE TO THE MANUFACTURING NATURE OF CERAMICS, +/-SMM VARIATION IN SIZE AND DETAIL CAN BE EXPECTED.