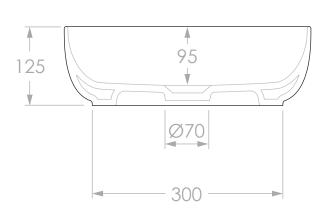

| PRODUCT:    | GLAM SQUARE ABOVE COUNTER BASIN |
|-------------|---------------------------------|
| SIZE:       | 400W x 400D x 125H              |
| CODE:       | TOPCGLS400*                     |
| VERSION: 01 | DATE: 05/09/2023                |
|             |                                 |

## NOTES:

DIMENSIONS ARE NOMINAL. DO NOT DRILL OR ROUGH IN UNTIL YOU HAVE RECIEVED AND MEASURED YOUR PRODUCT.
ALL DIMENSIONS ARE IN MILLIMETRES. DO NOT MEASURE FROM DRAWING.
BASIN SUITS 32MM WASTE. ADP UNIVERSAL PLUG AND WASTE RECOMMENDED (SOLD SEPARATELY).
DUE TO THE MANUFACTURING NATURE OF CERAMICS, +/-SMM VARIATION IN SIZE AND DETAIL CAN BE EXPECTED.