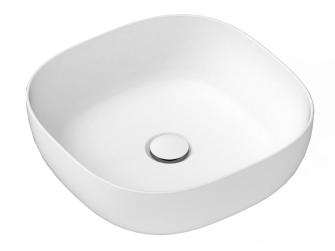

| PRODUCT:    | GLAM SQUARE ABOVE COUNTER BASIN |
|-------------|---------------------------------|
| SIZE:       | 400W x 400D x 125H              |
| CODE:       | TOPCGLS400*                     |
| VERSION: 01 | DATE: 05/09/2023                |
|             |                                 |

| CAPACITY:           | 12.5L TO RIM                                                          |
|---------------------|-----------------------------------------------------------------------|
| STYLE:              | ABOVE COUNTER                                                         |
| WEIGHT:             | 6.5KG                                                                 |
| MATERIAL & FINISH*: | TOPCGLS400GW (CERAMIC GLOSS WHITE) TOPCGLS400MW (CERAMIC MATTE PEARL) |