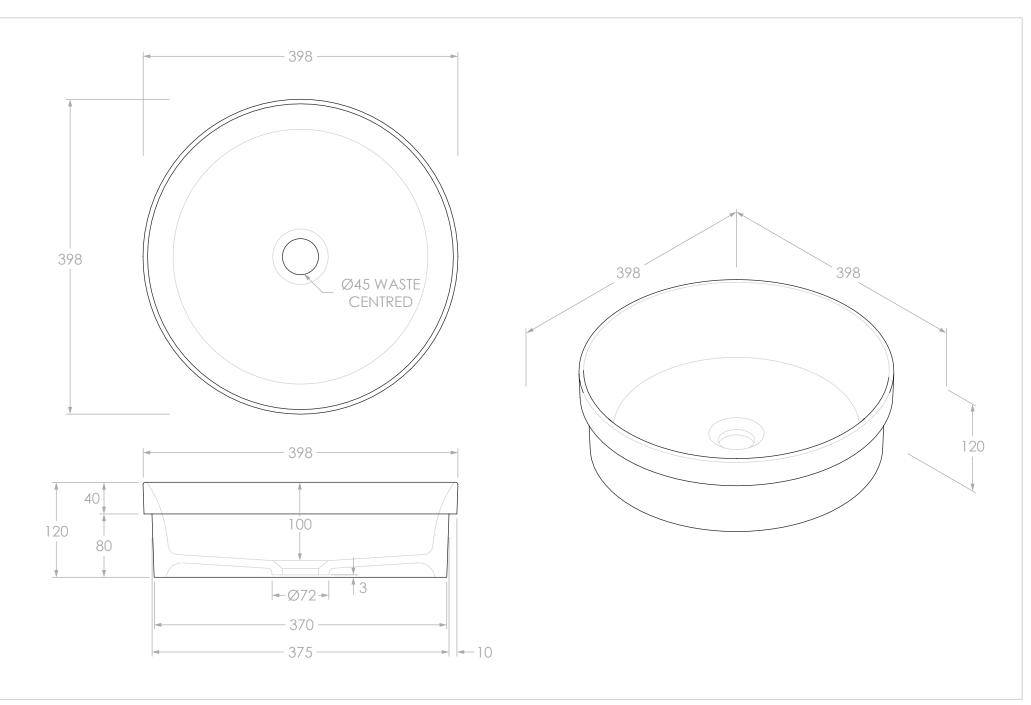

| Adp | PRODUCT:    | CHANDLER BASIN     | STYLE:    | SEMI-INSET                 | NOTES:                                                                                                                                                                                                                                                      |
|-----|-------------|--------------------|-----------|----------------------------|-------------------------------------------------------------------------------------------------------------------------------------------------------------------------------------------------------------------------------------------------------------|
|     |             |                    | MATERIAL: | CERAMIC                    | DIMENSIONS ARE NOMINAL. DO NOT DRILL OR ROUGH IN UNTIL YOU HAVE RECIEVED AND MEASURED YOUR PRODUCT.                                                                                                                                                         |
|     | SIZE:       | 398W x 398D x 120H | FINISH*:  | GLOSS WHITE (TOPCCHA400GW) | ALL DIMENSIONS ARE IN MILLIMETRES. DO NOT MEASURE FROM DRAWING.<br>BASIN SUITS 32MM WASTE. ADP UNIVERSAL PLUG AND WASTE RECOMMENDED (SOLD SEPARATELY).<br>DUE TO THE MANUFACTURING NATURE OF CERAMICS, +/-5MM VARIATION IN SIZE AND DETAIL CAN BE EXPECTED. |
|     | CODE:       | TOPCCHA400*        |           | MATTE WHITE (TOPCCHA400MW) |                                                                                                                                                                                                                                                             |
|     | VERSION: 01 | DATE: 06/12/2023   |           |                            |                                                                                                                                                                                                                                                             |