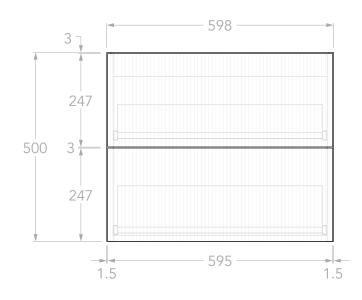

| PRODUCT:       | THIRROUL MODULAR 598 DRAWER |
|----------------|-----------------------------|
| SIZE:          | 598W x 500D x 500H          |
| CONFIGURATION: | ALL DRAWER, WALL HUNG       |
| VERSION: 01    | DATE: 20/02/2025            |

## NOTES:

ALL DIMENSIONS ARE NOMINAL AND SUBJECT TO CHANGE.

DO NOT DRILL OR ROUGH IN UNTIL YOU HAVE RECIEVED AND MEASURED YOUR VANITY.

ALL DIMENSIONS ARE IN MILLIMETRES. DO NOT MEASURE FROM DRAWING.