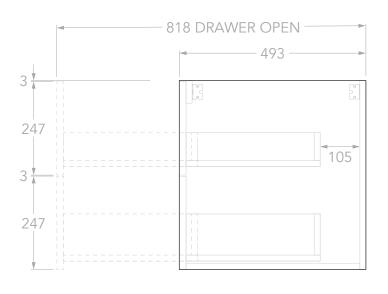

| PRODUCT:       | THIRROUL MODULAR 598 DRAWER |
|----------------|-----------------------------|
| SIZE:          | 598W x 500D x 500H          |
| CONFIGURATION: | ALL DRAWER, WALL HUNG       |
| VERSION: 01    | DATE: 20/02/2025            |

## NOTES:

ALL DIMENSIONS ARE NOMINAL AND SUBJECT TO CHANGE.

DO NOT DRILL OR ROUGH IN UNTIL YOU HAVE RECIEVED AND MEASURED YOUR VANITY.

ALL DIMENSIONS ARE IN MILLIMETRES. DO NOT MEASURE FROM DRAWING.