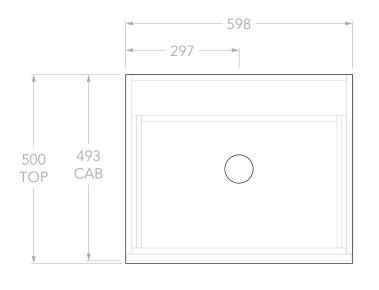

| PRODUCT:       | THIRROUL MODULAR 598 DRAWER |
|----------------|-----------------------------|
| SIZE:          | 598W x 500D x 500H          |
| CONFIGURATION: | ALL DRAWER, WALL HUNG       |
| VERSION: 01    | DATE: 20/02/2025            |

| BASIN POSITION: | CENTRED ON MODULE (WHERE SPECIFIED) |
|-----------------|-------------------------------------|
| CODE:           | THIFAW0598WHCP - (CHERRY PIE)       |
|                 | THIFAW0598WHDU - (DURASEIN)         |
|                 | THIFAW0598WHCS - (CAESARSTONE)      |
|                 | THIFAW0598WHNT - (NO BENCHTOP)      |

## NOTES:

ALL DIMENSIONS ARE NOMINAL AND SUBJECT TO CHANGE.

DO NOT DRILL OR ROUGH IN UNTIL YOU HAVE RECIEVED AND MEASURED YOUR VANITY.

ALL DIMENSIONS ARE IN MILLIMETRES. DO NOT MEASURE FROM DRAWING.