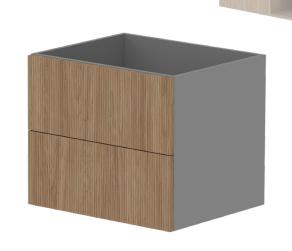

| PRODUCT:       | THIRROUL MODULAR 598 DRAWER |
|----------------|-----------------------------|
| SIZE:          | 598W x 500D x 500H          |
| CONFIGURATION: | ALL DRAWER, WALL HUNG       |
| VERSION: 01    | DATE: 20/02/2025            |

| BASIN POSITION: | CENTRED ON MODULE (WHERE SPECIFIED) |
|-----------------|-------------------------------------|
| CODE:           | THIFAW0598WHCP - (CHERRY PIE)       |
|                 | THIFAW0598WHDU - (DURASEIN)         |
|                 | THIFAW0598WHCS - (CAESARSTONE)      |
|                 | THIFAW0598WHNT - (NO BENCHTOP)      |