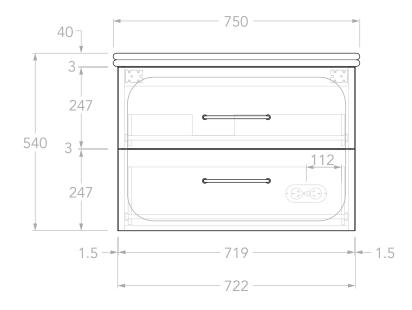

| PRODUCT:       | MADDEN 750 LEFT       |
|----------------|-----------------------|
| SIZE:          | 750W x 500D x 540H    |
| CONFIGURATION: | ALL-DRAWER, WALL HUNG |
| VERSION: 01    | DATE: 05/06/2025      |

NOTES:

DIMENSIONS ARE NOMINAL.

DO NOT DRILL OR ROUGH IN UNTIL YOU HAVE RECIEVED AND MEASURED YOUR VANITY.

ALL DIMENSIONS ARE IN MILLIMETRES. DO NOT MEASURE FROM DRAWING.