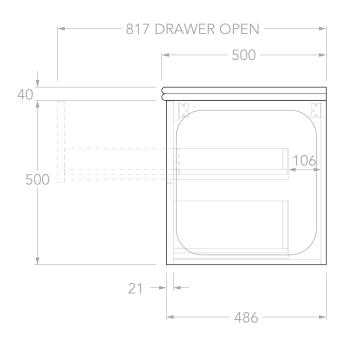

| PRODUCT:       | MADDEN 750 LEFT       |
|----------------|-----------------------|
| SIZE:          | 750W x 500D x 540H    |
| CONFIGURATION: | ALL-DRAWER, WALL HUNG |
| VERSION: 01    | DATE: 05/06/2025      |

NOTES:

DIMENSIONS ARE NOMINAL.

DO NOT DRILL OR ROUGH IN UNTIL YOU HAVE RECIEVED AND MEASURED YOUR VANITY.

ALL DIMENSIONS ARE IN MILLIMETRES. DO NOT MEASURE FROM DRAWING.