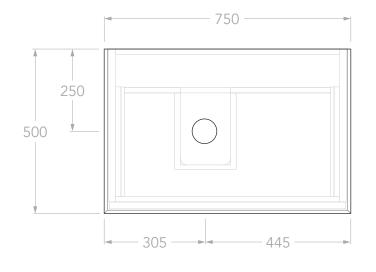

| TOP:            | BENCHTOP ONLY (REFER TO CODE)                              |
|-----------------|------------------------------------------------------------|
| BASIN POSITION: | LEFT OFFSET                                                |
| CODE:           | MADFAW0750WHL** CODE SUFFIX DEPENDENT ON BENCHTOP MATERIAL |
|                 | SEE BROCHURE OR ADPAUSTRALIA.COM.AU FOR DETAILS            |

NOTES:

DIMENSIONS ARE NOMINAL.

DO NOT DRILL OR ROUGH IN UNTIL YOU HAVE RECIEVED AND MEASURED YOUR VANITY.

ALL DIMENSIONS ARE IN MILLIMETRES. DO NOT MEASURE FROM DRAWING.