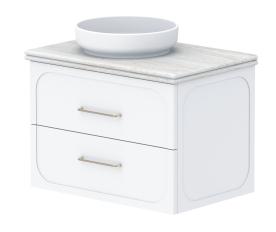

| PRODUCT:       | MADDEN 750 LEFT       |
|----------------|-----------------------|
| SIZE:          | 750W x 500D x 540H    |
| CONFIGURATION: | ALL-DRAWER, WALL HUNG |
| VERSION: 01    | DATE: 05/06/2025      |

| TOP:            | BENCHTOP ONLY (REFER TO CODE)                              |
|-----------------|------------------------------------------------------------|
| BASIN POSITION: | LEFT OFFSET                                                |
| CODE:           | MADFAW0750WHL** CODE SUFFIX DEPENDENT ON BENCHTOP MATERIAL |
|                 | SEE BROCHURE OR ADPAUSTRALIA.COM.AU FOR DETAILS            |