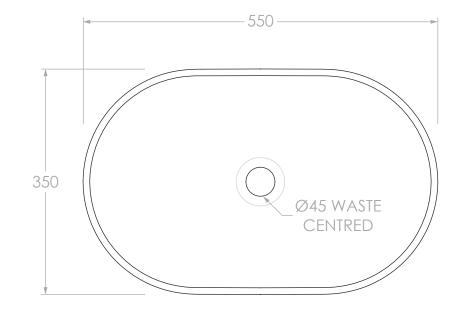

| Adp | PRODUCT:    | MARILYN BASIN      | STYLE:    | ABOVE COUNTER              | NOTES:                                                                                                                                                                                                                                                                                                                                                             |
|-----|-------------|--------------------|-----------|----------------------------|--------------------------------------------------------------------------------------------------------------------------------------------------------------------------------------------------------------------------------------------------------------------------------------------------------------------------------------------------------------------|
|     |             |                    | CAPACITY: | 10.5L TO RIM               | DIMENSIONS ARE NOMINAL. DO NOT DRILL OR ROUGH IN UNTIL YOU HAVE RECIEVED AND MEASURED YOUR PRODUCT.<br>ALL DIMENSIONS ARE IN MILLIMETRES. DO NOT MEASURE FROM DRAWING.<br>BASIN SUITS 32MM WASTE. ADP UNIVERSAL PLUG AND WASTE RECOMMENDED (SOLD SEPARATELY).<br>DUE TO THE MANUFACTURING NATURE OF CERAMICS, +/-SMM VARIATION IN SIZE AND DETAIL CAN BE EXPECTED. |
|     | SIZE:       | 550W x 350D x 120H | MATERIAL: | CERAMIC                    |                                                                                                                                                                                                                                                                                                                                                                    |
|     | CODE:       | TOPCMAL550*        | FINISH*:  | GLOSS WHITE (TOPCMAL550GW) |                                                                                                                                                                                                                                                                                                                                                                    |
|     | VERSION: 01 | DATE: 01/11/2023   |           | MATTE WHITE (TOPCMAL550MW) |                                                                                                                                                                                                                                                                                                                                                                    |