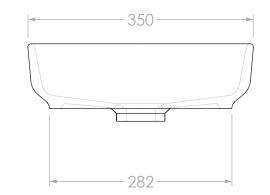

| Adp | PRODUCT:    | MARILYN BASIN      | STYLE:    | ABOVE COUNTER              | NOTES:                                                                                                                                                                                                                                                                                                                                                             |
|-----|-------------|--------------------|-----------|----------------------------|--------------------------------------------------------------------------------------------------------------------------------------------------------------------------------------------------------------------------------------------------------------------------------------------------------------------------------------------------------------------|
|     |             |                    | CAPACITY: | 10.5L TO RIM               | DIMENSIONS ARE NOMINAL. DO NOT DRILL OR ROUGH IN UNTIL YOU HAVE RECIEVED AND MEASURED YOUR PRODUCT.<br>ALL DIMENSIONS ARE IN MILLIMETRES. DO NOT MEASURE FROM DRAWING.<br>BASIN SUITS 32MM WASTE. ADP UNIVERSAL PLUG AND WASTE RECOMMENDED (SOLD SEPARATELY).<br>DUE TO THE MANUFACTURING NATURE OF CERAMICS, +/-SMM VARIATION IN SIZE AND DETAIL CAN BE EXPECTED. |
|     | SIZE:       | 550W x 350D x 120H | MATERIAL: | CERAMIC                    |                                                                                                                                                                                                                                                                                                                                                                    |
|     | CODE:       | TOPCMAL550*        | FINISH*:  | GLOSS WHITE (TOPCMAL550GW) |                                                                                                                                                                                                                                                                                                                                                                    |
|     | VERSION: 01 | DATE: 01/11/2023   |           | MATTE WHITE (TOPCMAL550MW) |                                                                                                                                                                                                                                                                                                                                                                    |