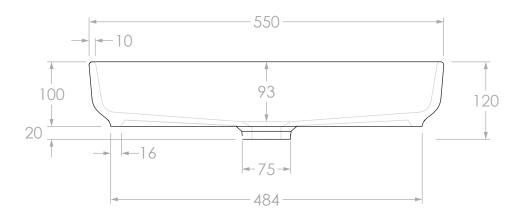

| Adp | PRODUCT:    | MARILYN BASIN      | STYLE:    | ABOVE COUNTER              | NOTES:                                                                                                                                                                                                                                                                                                                                                             |
|-----|-------------|--------------------|-----------|----------------------------|--------------------------------------------------------------------------------------------------------------------------------------------------------------------------------------------------------------------------------------------------------------------------------------------------------------------------------------------------------------------|
|     |             |                    | CAPACITY: | 10.5L TO RIM               | DIMENSIONS ARE NOMINAL. DO NOT DRILL OR ROUGH IN UNTIL YOU HAVE RECIEVED AND MEASURED YOUR PRODUCT.<br>ALL DIMENSIONS ARE IN MILLIMETRES. DO NOT MEASURE FROM DRAWING.<br>BASIN SUITS 32MM WASTE. ADP UNIVERSAL PLUG AND WASTE RECOMMENDED (SOLD SEPARATELY).<br>DUE TO THE MANUFACTURING NATURE OF CERAMICS, +/-SMM VARIATION IN SIZE AND DETAIL CAN BE EXPECTED. |
|     | SIZE:       | 550W x 350D x 120H | MATERIAL: | CERAMIC                    |                                                                                                                                                                                                                                                                                                                                                                    |
|     | CODE:       | TOPCMAL550*        | FINISH*:  | GLOSS WHITE (TOPCMAL550GW) |                                                                                                                                                                                                                                                                                                                                                                    |
|     | VERSION: 01 | DATE: 01/11/2023   |           | MATTE WHITE (TOPCMAL550MW) |                                                                                                                                                                                                                                                                                                                                                                    |