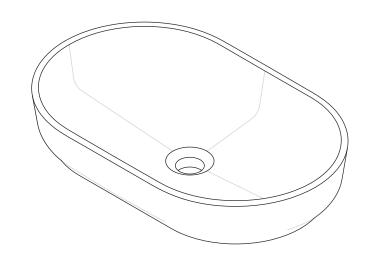

| Adp | PRODUCT:    | MARILYN BASIN      | STYLE:    | ABOVE COUNTER              | NOTES:                                                                                                                                                                                                                                                                                                                                                             |
|-----|-------------|--------------------|-----------|----------------------------|--------------------------------------------------------------------------------------------------------------------------------------------------------------------------------------------------------------------------------------------------------------------------------------------------------------------------------------------------------------------|
|     |             |                    | CAPACITY: | 10.5L TO RIM               | DIMENSIONS ARE NOMINAL. DO NOT DRILL OR ROUGH IN UNTIL YOU HAVE RECIEVED AND MEASURED YOUR PRODUCT.<br>ALL DIMENSIONS ARE IN MILLIMETRES. DO NOT MEASURE FROM DRAWING.<br>BASIN SUITS 32MM WASTE. ADP UNIVERSAL PLUG AND WASTE RECOMMENDED (SOLD SEPARATELY).<br>DUE TO THE MANUFACTURING NATURE OF CERAMICS, +/-SMM VARIATION IN SIZE AND DETAIL CAN BE EXPECTED. |
|     | SIZE:       | 550W x 350D x 120H | MATERIAL: | CERAMIC                    |                                                                                                                                                                                                                                                                                                                                                                    |
|     | CODE:       | TOPCMAL550*        | FINISH*:  | GLOSS WHITE (TOPCMAL550GW) |                                                                                                                                                                                                                                                                                                                                                                    |
|     | VERSION: 01 | DATE: 01/11/2023   |           | MATTE WHITE (TOPCMAL550MW) |                                                                                                                                                                                                                                                                                                                                                                    |