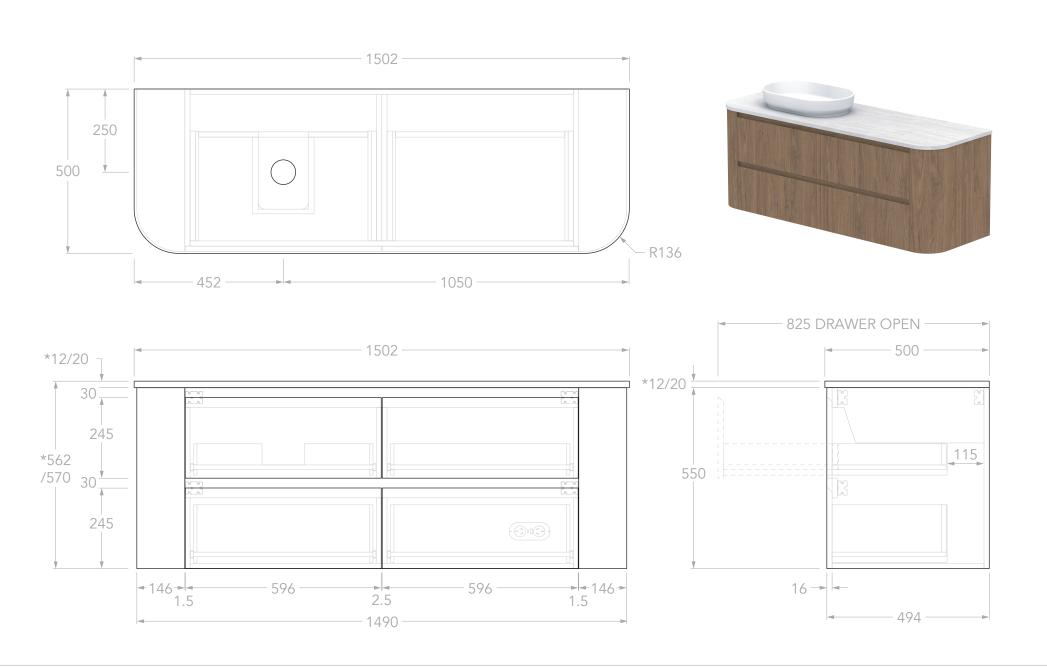

| Adp | PRODUCT:       | THEA 1500 LEFT           | TOP:            | STANDARD BENCHTOP (REFER TO CODE)                                                                                | NOTES:                                                                                                                                                                                                                                                                   |
|-----|----------------|--------------------------|-----------------|------------------------------------------------------------------------------------------------------------------|--------------------------------------------------------------------------------------------------------------------------------------------------------------------------------------------------------------------------------------------------------------------------|
|     |                |                          | BASIN POSITION: | LEFT OFFSET                                                                                                      | DIMENSIONS ARE NOMINAL. DO NOT DRILL OR ROUGH IN UNTIL YOU HAVE RECIEVED AND MEASURED YOUR VANITY.<br>ALL DIMENSIONS ARE IN MILLIMETRES. DO NOT MEASURE FROM DRAWING.<br>*FOR DURASEIN FINISHES 12MM MATERIAL THICKNESS. 20MM THICKNESS FOR ALL OTHER BENCHTOP FINISHES. |
|     | SIZE:          | 1502W x 500D x *562/570H |                 | TEAFAW1500WHL**<br>CODE SUFFIX DEPENDENT ON BENCHTOP MATERIAL<br>SEE BROCHURE OR ADPAUSTRALIA.COM.AU FOR DETAILS |                                                                                                                                                                                                                                                                          |
|     | CONFIGURATION: | ALL-DRAWER, WALL HUNG    |                 |                                                                                                                  |                                                                                                                                                                                                                                                                          |
|     | VERSION: 01    | DATE: 17/06/2025         |                 |                                                                                                                  |                                                                                                                                                                                                                                                                          |