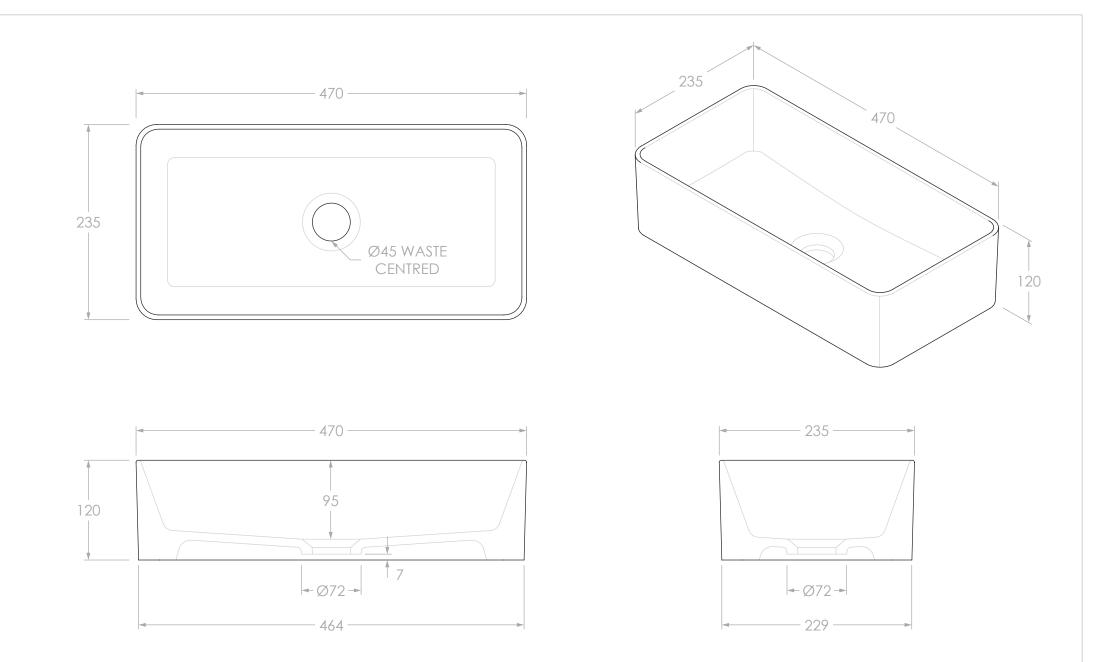

| <b>A</b> dp | PRODUCT:    | LISA BASIN         | STYLE:    | ABOVE COUNTER              | NOTES:                                                                                                                                                                                                                                                                                                                                                             |
|-------------|-------------|--------------------|-----------|----------------------------|--------------------------------------------------------------------------------------------------------------------------------------------------------------------------------------------------------------------------------------------------------------------------------------------------------------------------------------------------------------------|
|             |             |                    | CAPACITY: | 8L TO RIM                  | DIMENSIONS ARE NOMINAL. DO NOT DRILL OR ROUGH IN UNTIL YOU HAVE RECIEVED AND MEASURED YOUR PRODUCT.<br>ALL DIMENSIONS ARE IN MILLIMETRES. DO NOT MEASURE FROM DRAWING.<br>BASIN SUITS 32MM WASTE. ADP UNIVERSAL PLUG AND WASTE RECOMMENDED (SOLD SEPARATELY).<br>DUE TO THE MANUFACTURING NATURE OF CERAMICS, +/-5MM VARIATION IN SIZE AND DETAIL CAN BE EXPECTED. |
|             | SIZE:       | 470W x 235D x 120H | MATERIAL: | CERAMIC                    |                                                                                                                                                                                                                                                                                                                                                                    |
|             | CODE:       | TOPCLIS470*        | FINISH*:  | GLOSS WHITE (TOPCLIS470GW) |                                                                                                                                                                                                                                                                                                                                                                    |
|             | VERSION: 01 | DATE: 06/12/2023   | MA        | MATTE WHITE (TOPCLIS470MW) |                                                                                                                                                                                                                                                                                                                                                                    |