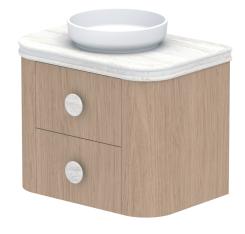

Δ

| dp | PRODUCT:       | THEA 750 CENTRE - ROYALE | TOP:            | ROYALE PROFILED BENCHTOP | NOTES:                                                                                                                                                                   |
|----|----------------|--------------------------|-----------------|--------------------------|--------------------------------------------------------------------------------------------------------------------------------------------------------------------------|
|    |                |                          | BASIN POSITION: | CENTRE                   | DIMENSIONS ARE NOMINAL.                                                                                                                                                  |
|    | SIZE:          | 764W x 506D x 610H       | CODE:           | TEAFAW0750WHCDU          | DIMENSIONS ARE NOMINAL.<br>DO NOT DRILL OR ROUGH IN UNTIL YOU HAVE RECIEVED AND MEASURED YOUR VANITY.<br>ALL DIMENSIONS ARE IN MILLIMETRES. DO NOT MEASURE FROM DRAWING. |
|    | CONFIGURATION: | ALL-DRAWER, WALL HUNG    |                 | UPROYTOP                 |                                                                                                                                                                          |
|    | VERSION: 01    | DATE: 06/06/2025         |                 |                          |                                                                                                                                                                          |