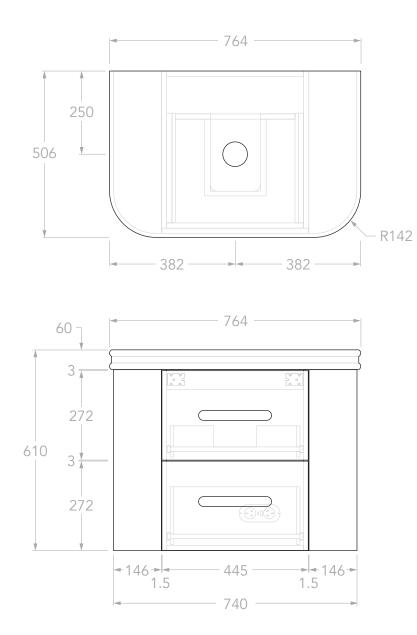

Δ

| dp | PRODUCT:       | THEA 750 CENTRE - ROYALE | TOP:            | ROYALE PROFILED BENCHTOP | NOTES:                                                                                                                                                                   |
|----|----------------|--------------------------|-----------------|--------------------------|--------------------------------------------------------------------------------------------------------------------------------------------------------------------------|
|    |                |                          | BASIN POSITION: | CENTRE                   | DIMENSIONS ARE NOMINAL.                                                                                                                                                  |
|    | SIZE:          | 764W x 506D x 610H       | CODE:           | TEAFAW0750WHCDU          | DIMENSIONS ARE NOMINAL.<br>DO NOT DRILL OR ROUGH IN UNTIL YOU HAVE RECIEVED AND MEASURED YOUR VANITY.<br>ALL DIMENSIONS ARE IN MILLIMETRES. DO NOT MEASURE FROM DRAWING. |
|    | CONFIGURATION: | ALL-DRAWER, WALL HUNG    |                 | UPROYTOP                 |                                                                                                                                                                          |
|    | VERSION: 01    | DATE: 06/06/2025         |                 |                          |                                                                                                                                                                          |