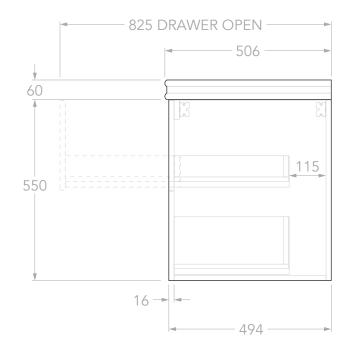

Δ

| dp | PRODUCT:       | THEA 750 CENTRE - ROYALE | TOP:            | ROYALE PROFILED BENCHTOP | NOTES:                                                                                                                                                                   |
|----|----------------|--------------------------|-----------------|--------------------------|--------------------------------------------------------------------------------------------------------------------------------------------------------------------------|
|    |                |                          | BASIN POSITION: | CENTRE                   | DIMENSIONS ARE NOMINAL.                                                                                                                                                  |
|    | SIZE:          | 764W x 506D x 610H       | CODE:           | TEAFAW0750WHCDU          | DIMENSIONS ARE NOMINAL.<br>DO NOT DRILL OR ROUGH IN UNTIL YOU HAVE RECIEVED AND MEASURED YOUR VANITY.<br>ALL DIMENSIONS ARE IN MILLIMETRES. DO NOT MEASURE FROM DRAWING. |
|    | CONFIGURATION: | ALL-DRAWER, WALL HUNG    |                 | UPROYTOP                 |                                                                                                                                                                          |
|    | VERSION: 01    | DATE: 06/06/2025         |                 |                          |                                                                                                                                                                          |