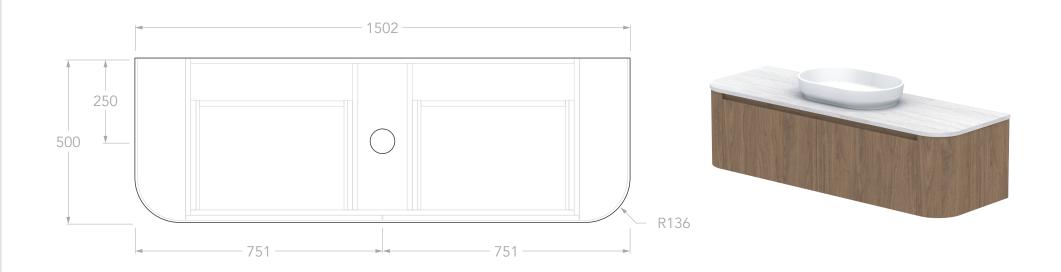

| Adp | PRODUCT:       | SURRY 1500 CENTRE     | TOP:            | ROYALE PROFILED BENCHTOP                                                                      | NOTES:                                                                                                                                                                   |
|-----|----------------|-----------------------|-----------------|-----------------------------------------------------------------------------------------------|--------------------------------------------------------------------------------------------------------------------------------------------------------------------------|
|     |                |                       | BASIN POSITION: | CENTRE                                                                                        | DIMENSIONS ARE NOMINAL.<br>DO NOT DRILL OR ROUGH IN UNTIL YOU HAVE RECIEVED AND MEASURED YOUR VANITY.<br>ALL DIMENSIONS ARE IN MILLIMETRES. DO NOT MEASURE FROM DRAWING. |
|     | SIZE:          | 1514W x 506D x 610H   | CODE:           | SURFAS1500WHC**                                                                               |                                                                                                                                                                          |
|     | CONFIGURATION: | ALL-DRAWER, WALL HUNG |                 | CODE SUFFIX DEPENDENT ON BENCHTOP MATERIAL<br>SEE BROCHURE OR ADPAUSTRALIA.COM.AU FOR DETAILS |                                                                                                                                                                          |
|     | VERSION: 01    | DATE: 06/06/2025      |                 |                                                                                               |                                                                                                                                                                          |