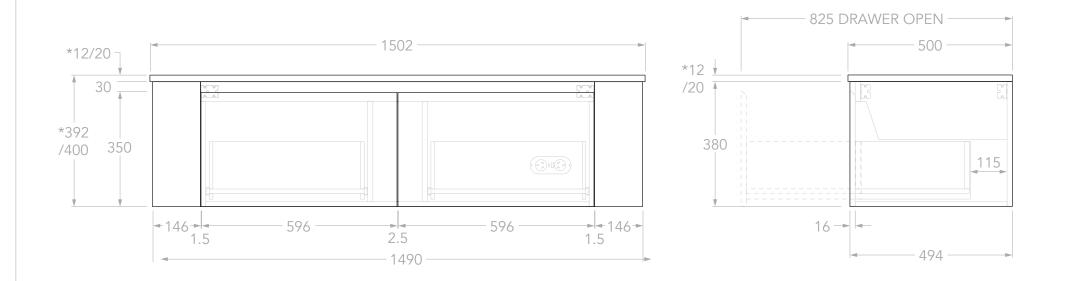

| Adp | PRODUCT:       | SURRY 1500 CENTRE     | TOP:            | ROYALE PROFILED BENCHTOP                                                                      | NOTES:                                                                                                                                                                   |
|-----|----------------|-----------------------|-----------------|-----------------------------------------------------------------------------------------------|--------------------------------------------------------------------------------------------------------------------------------------------------------------------------|
|     |                |                       | BASIN POSITION: | CENTRE                                                                                        | DIMENSIONS ARE NOMINAL.<br>DO NOT DRILL OR ROUGH IN UNTIL YOU HAVE RECIEVED AND MEASURED YOUR VANITY.<br>ALL DIMENSIONS ARE IN MILLIMETRES. DO NOT MEASURE FROM DRAWING. |
|     | SIZE:          | 1514W x 506D x 610H   | CODE:           | SURFAS1500WHC**                                                                               |                                                                                                                                                                          |
|     | CONFIGURATION: | ALL-DRAWER, WALL HUNG |                 | CODE SUFFIX DEPENDENT ON BENCHTOP MATERIAL<br>SEE BROCHURE OR ADPAUSTRALIA.COM.AU FOR DETAILS |                                                                                                                                                                          |
|     | VERSION: 01    | DATE: 06/06/2025      |                 |                                                                                               |                                                                                                                                                                          |