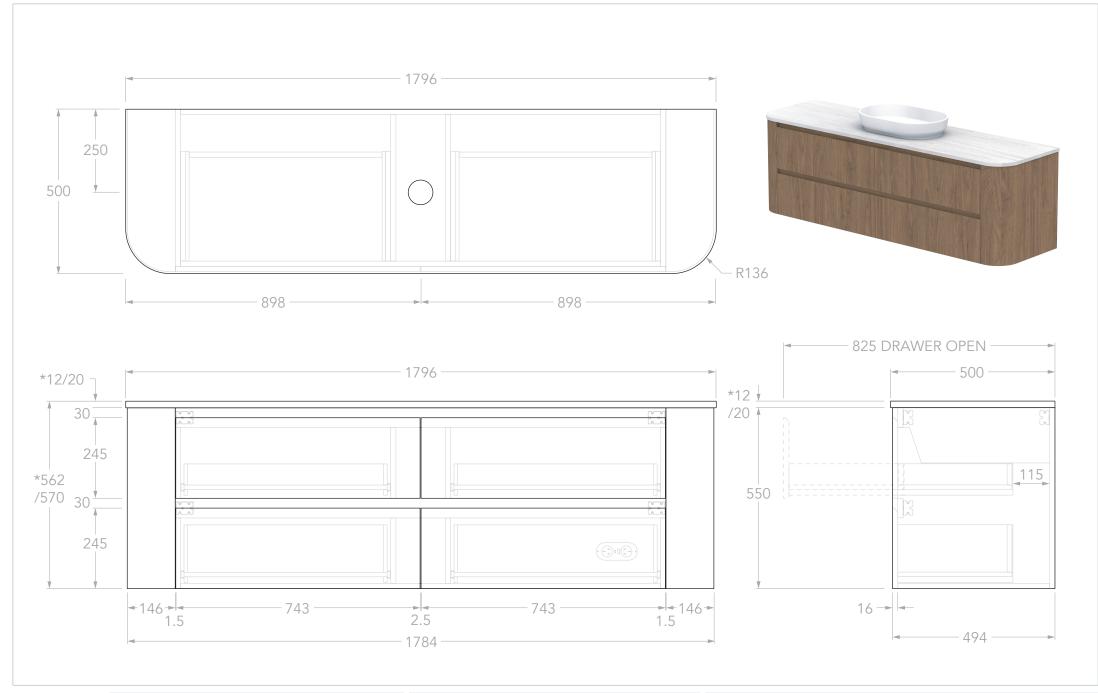

| PRODUCT:       | THEA 1800 CENTRE         |
|----------------|--------------------------|
| SIZE:          | 1796W x 500D x *562/570H |
| CONFIGURATION: | ALL-DRAWER, WALL HUNG    |
| VERSION: 01    | DATE: 17/06/2025         |

| TOP:            | STANDARD BENCHTOP (REFER TO CODE)                                                                            |
|-----------------|--------------------------------------------------------------------------------------------------------------|
| BASIN POSITION: | CENTRE                                                                                                       |
| CODE:           | TEAFAW1800WHC**  CODE SUFFIX DEPENDENT ON BENCHTOP MATERIAL  SEE BROCHURE OR ADPAUSTRALIA.COM.AU FOR DETAILS |

## NOTES:

DIMENSIONS ARE NOMINAL. DO NOT DRILL OR ROUGH IN UNTIL YOU HAVE RECIEVED AND MEASURED YOUR VANITY. ALL DIMENSIONS ARE IN MILLIMETRES. DO NOT MEASURE FROM DRAWING.

\*FOR DURASEIN FINISHES 12MM MATERIAL THICKNESS. 20MM THICKNESS FOR ALL OTHER BENCHTOP FINISHES.