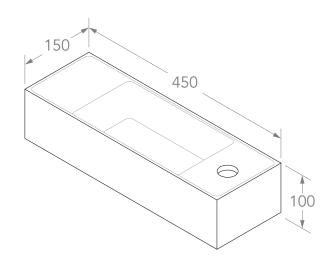

| PRODUCT:    | EON WALL BASIN     |
|-------------|--------------------|
| SIZE:       | 455W x 150D x 120H |
| CODE:       | TOPSEON45*         |
| VERSION: 04 | DATE: 09/01/2024   |

| CAPACITY: | 1L TO OVERFLOW                                      |
|-----------|-----------------------------------------------------|
| STYLE:    | WALL BASIN                                          |
| MATERIAL: | SOLID SURFACE                                       |
| FINISH*:  | TOPSEON45WG (GLOSS WHITE) TOPSEON45WM (MATTE WHITE) |