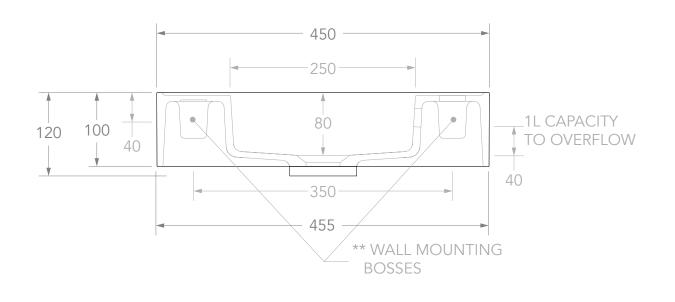

\*\* THIS BASIN CAN BE WALL MOUNTED. FIXINGS NOT INCLUDED. MOUNTING HOLES ARE NOT PRE-DRILLED. TO WALL MOUNT, DRILL THROUGH THICK SECTIONS FROM BACK OF BASIN. BASIN CAN ONLY BE MOUNTED WITH TAP HOLE ON THE RIGHT.

ALL DIMENSIONS ARE NOMINAL AND SUBJECT TO CHANGE. DO NOT DRILL OR ROUGH IN UNTIL YOU HAVE RECIEVED AND MEASURED YOUR PRODUCT. BASIN REQUIRES 32MM WASTE WITH OVERFLOW. ADP UNIVERSAL PLUG AND WASTE RECOMMENDED (SOLD SEPARATELY).

OVERFLOW KIT INCLUDED. CARE SHOULD BE TAKEN WHEN PURCHASING PLUMBING OR BOTTLE TRAPS.

ALL DIMENSIONS ARE IN MILLIMETRES. DO NOT MEASURE FROM DRAWING.