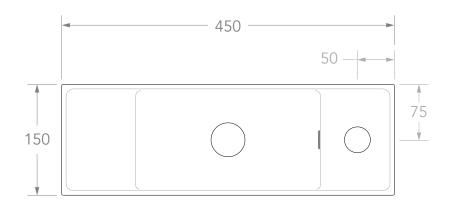

\*\* THIS BASIN CAN BE WALL MOUNTED. FIXINGS NOT INCLUDED. MOUNTING HOLES ARE NOT PRE-DRILLED. TO WALL MOUNT, DRILL THROUGH THICK SECTIONS FROM BACK OF BASIN. BASIN CAN ONLY BE MOUNTED WITH TAP HOLE ON THE RIGHT.

ALL DIMENSIONS ARE NOMINAL AND SUBJECT TO CHANGE. DO NOT DRILL OR ROUGH IN UNTIL YOU HAVE RECIEVED AND MEASURED YOUR PRODUCT. BASIN REQUIRES 32MM WASTE WITH OVERFLOW. ADP UNIVERSAL PLUG AND WASTE RECOMMENDED (SOLD SEPARATELY).