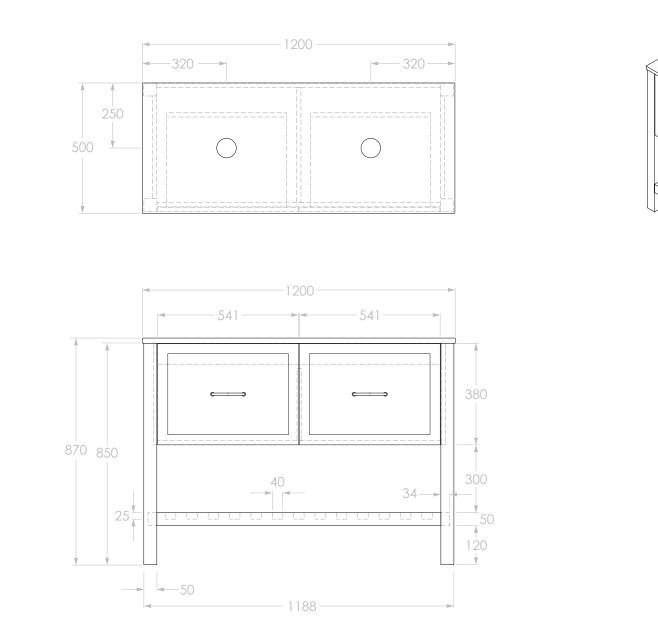

| dp | PRODUCT:       | GRACE 1200 DOUBLE       | BASIN POSITION: | DOUBLE                        | NOTES:                                                                                                                                                                   |
|----|----------------|-------------------------|-----------------|-------------------------------|--------------------------------------------------------------------------------------------------------------------------------------------------------------------------|
|    |                |                         | CODE:           | GRAFAS1200FMDCP (CHERRY PIE)  | DIMENSIONS ARE NOMINAL.<br>DO NOT DRILL OR ROUGH IN UNTIL YOU HAVE RECIEVED AND MEASURED YOUR VANITY.<br>ALL DIMENSIONS ARE IN MILLIMETRES. DO NOT MEASURE FROM DRAWING. |
|    | SIZE:          | 1200W x 500D x 870H     | -               | GRAFAS1200FMDCS (caesarstone) |                                                                                                                                                                          |
|    | CONFIGURATION: | ALL DRAWER, FLOOR MOUNT |                 |                               |                                                                                                                                                                          |
|    | VERSION: 02    | DATE: 15/09/2023        |                 |                               |                                                                                                                                                                          |