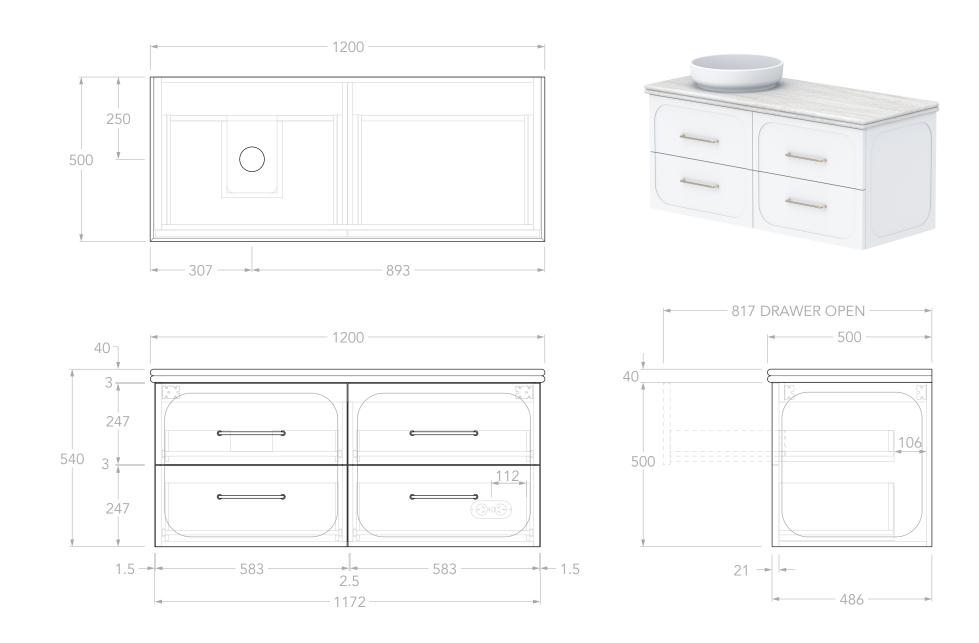

| Adp | PRODUCT:       | MADDEN 1200 LEFT      | TOP:            | BENCHTOP ONLY (REFER TO CODE)                                                                 | NOTES:                                                                                                                                                                   |
|-----|----------------|-----------------------|-----------------|-----------------------------------------------------------------------------------------------|--------------------------------------------------------------------------------------------------------------------------------------------------------------------------|
|     |                |                       | BASIN POSITION: | LEFT OFFSET                                                                                   | DIMENSIONS ARE NOMINAL.                                                                                                                                                  |
|     | SIZE:          | 1200W x 500D x 540H   | CODE:           | MADFAW1200WHL**                                                                               | DIMENSIONS ARE NOMINAL.<br>DO NOT DRILL OR ROUGH IN UNTIL YOU HAVE RECIEVED AND MEASURED YOUR VANITY.<br>ALL DIMENSIONS ARE IN MILLIMETRES. DO NOT MEASURE FROM DRAWING. |
|     | CONFIGURATION: | ALL-DRAWER, WALL HUNG |                 | CODE SUFFIX DEPENDENT ON BENCHTOP MATERIAL<br>SEE BROCHURE OR ADPAUSTRALIA.COM.AU FOR DETAILS |                                                                                                                                                                          |
|     | VERSION: 01    | DATE: 05/06/2025      |                 |                                                                                               |                                                                                                                                                                          |