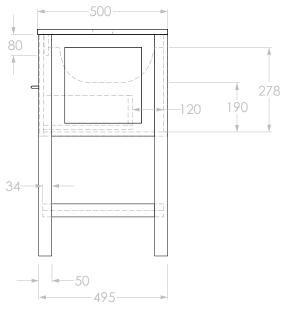

| PRODUCT:       | GRACE 1200 OFFSET       |
|----------------|-------------------------|
| SIZE:          | 1200W x 500D x 870H     |
| CONFIGURATION: | ALL DRAWER, FLOOR MOUNT |
| VERSION: 02    | DATE: 15/09/2023        |

| BASIN POSITION: | OFFSET*                                       |
|-----------------|-----------------------------------------------|
| CODE:           | GRAFAS1200FMLCP (CHERRY PIE) - *LEFT OFFSET   |
|                 | GRAFAS1200FMLCS (CAESARSTONE) - *LEFT OFFSET  |
|                 | GRAFAS1200FMRCP (CHERRY PIE) - *RIGHT OFFSET  |
|                 | GRAFAS1200FMRCS (CAESARSTONE) - *RIGHT OFFSET |

## NOTES:

DIMENSIONS ARE NOMINAL. DO NOT DRILL OR ROUGH IN UNTIL YOU HAVE RECIEVED AND MEASURED YOUR VANITY.

ALL DIMENSIONS ARE IN MILLIMETRES. DO NOT MEASURE FROM DRAWING.

\*LEFT OFFSET PICTURED, RIGHT IS SAME BUT MIRRORED.