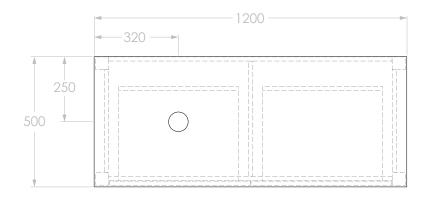

| PRODUCT:       | GRACE 1200 OFFSET       |
|----------------|-------------------------|
| SIZE:          | 1200W x 500D x 870H     |
| CONFIGURATION: | ALL DRAWER, FLOOR MOUNT |
| VERSION: 02    | DATE: 15/09/2023        |

| BASIN POSITION: | OFFSET*                                       |
|-----------------|-----------------------------------------------|
| CODE:           | GRAFAS1200FMLCP (CHERRY PIE) - *LEFT OFFSET   |
|                 | GRAFAS1200FMLCS (CAESARSTONE) - *LEFT OFFSET  |
|                 | GRAFAS1200FMRCP (CHERRY PIE) - *RIGHT OFFSET  |
|                 | GRAFAS1200FMRCS (CAESARSTONE) - *RIGHT OFFSET |

## NOTES:

DIMENSIONS ARE NOMINAL. DO NOT DRILL OR ROUGH IN UNTIL YOU HAVE RECIEVED AND MEASURED YOUR VANITY.

ALL DIMENSIONS ARE IN MILLIMETRES. DO NOT MEASURE FROM DRAWING.

\*LEFT OFFSET PICTURED, RIGHT IS SAME BUT MIRRORED.