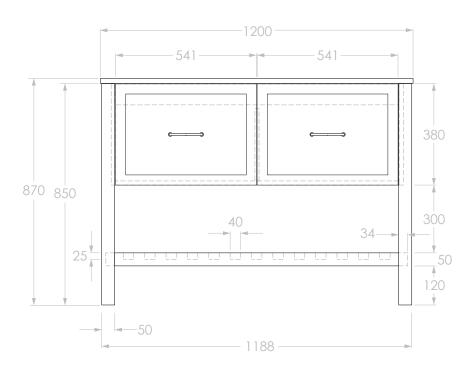

| PRODUCT:       | GRACE 1200 OFFSET       |
|----------------|-------------------------|
| SIZE:          | 1200W x 500D x 870H     |
| CONFIGURATION: | ALL DRAWER, FLOOR MOUNT |
| VERSION: 02    | DATE: 15/09/2023        |

| BASIN POSITION: | OFFSET*                                       |
|-----------------|-----------------------------------------------|
| CODE:           | GRAFAS1200FMLCP (CHERRY PIE) - *LEFT OFFSET   |
|                 | GRAFAS1200FMLCS (CAESARSTONE) - *LEFT OFFSET  |
|                 | GRAFAS1200FMRCP (CHERRY PIE) - *RIGHT OFFSET  |
|                 | GRAFAS1200FMRCS (CAESARSTONE) - *RIGHT OFFSET |

## NOTES:

DIMENSIONS ARE NOMINAL. DO NOT DRILL OR ROUGH IN UNTIL YOU HAVE RECIEVED AND MEASURED YOUR VANITY.

ALL DIMENSIONS ARE IN MILLIMETRES. DO NOT MEASURE FROM DRAWING.

\*LEFT OFFSET PICTURED, RIGHT IS SAME BUT MIRRORED.