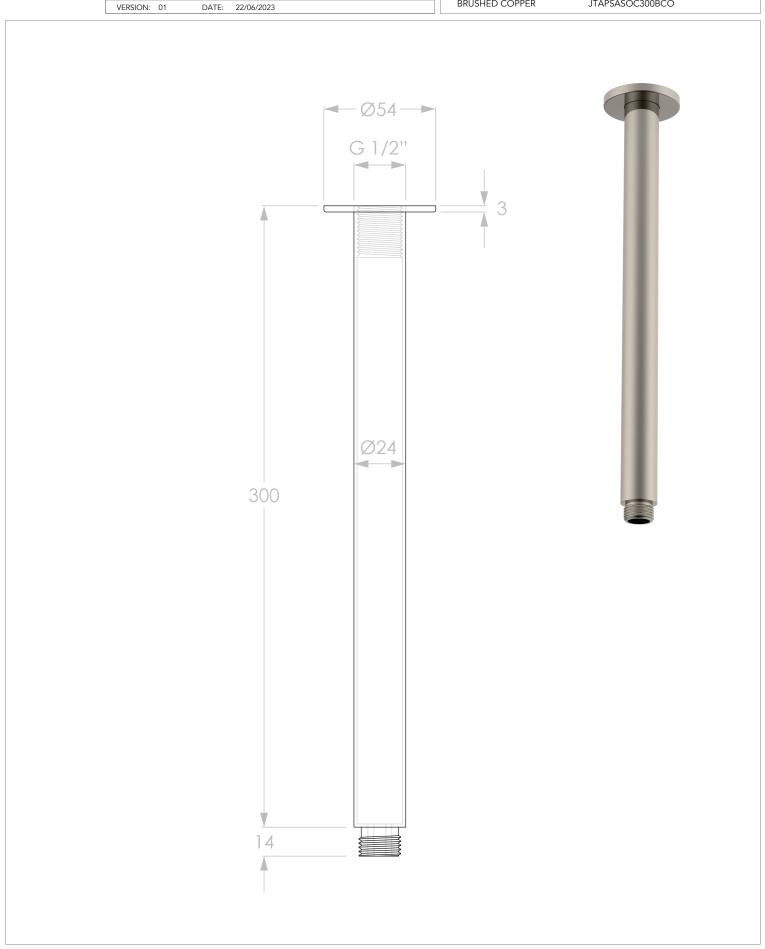

| PRODUCT: | SOUL SHOWER DROPPER 300MM |   |  |
|----------|---------------------------|---|--|
| SIZE:    | 314H x 54D x 54W          | П |  |
| TYPE:    | SHOWER DROPPER            | П |  |

CHROME MATTE WHITE MATTE BLACK BRUSHED NICKEL BRUSHED BRASS BRUSHED COPPER

JTAPSASOC300CP JTAPSASOC300WH JTAPSASOC300BK JTAPSASOC300NK JTAPSASOC300BB JTAPSASOC300BCO

ALL DIMENSIONS ARE NOMINAL AND SUBJECT TO CHANGE.
DO NOT DRILL OR ROUGH IN UNTIL YOU HAVE RECEIVED AND MEASURED YOUR PRODUCT.
ALL DIMENSIONS ARE IN MILLIMETRES.
DO NOT MEASURE FROM DRAWING.