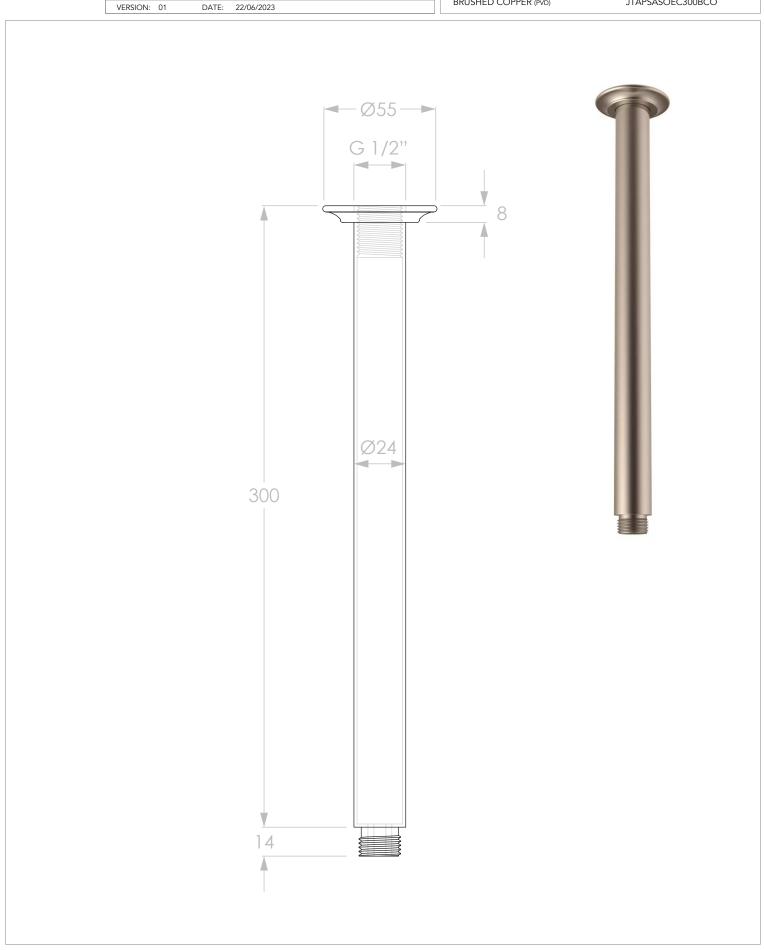

| PRODUCT: | ETERNAL SHOWER DROPPER 300MM |  |
|----------|------------------------------|--|
| SIZE:    | 314H x 55D x 55W             |  |
| TYPE:    | SHOWER DROPPER               |  |

CHROME (CHROMIUM PLATED)
MATTE BLACK (ELECTROPLATED)
BRUSHED NICKEL (PVD)
BRUSHED BRASS (PVD)
BRUSHED COPPER (PVD)

JTAPSASOEC300CP JTAPSASOEC300BK JTAPSASOEC300NK JTAPSASOEC300BB JTAPSASOEC300BCO

WORKING PRESSURE: 350 – 500KPA (INCLUDING COLD AND HOT WATER PRESSURE)

MAXIMUM PRESSURE: 73PSI / 500KPA
TEMPERATURE RATING: 5°C - 65°C