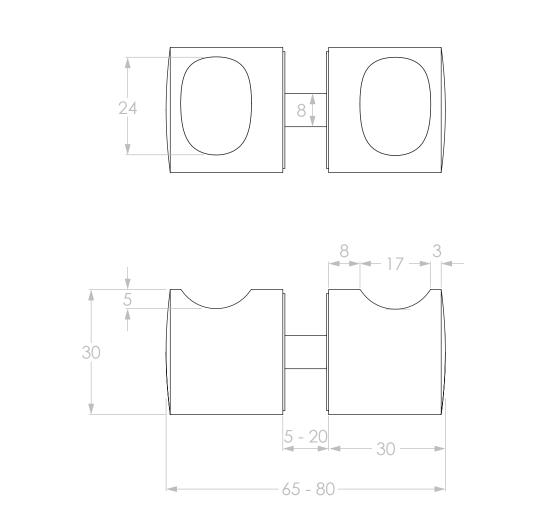

| PRODUCT    | SHOWER SCREEN KNOB | NOTES:                                                                                                                           | CHROME         | SCKNCP  |
|------------|--------------------|----------------------------------------------------------------------------------------------------------------------------------|----------------|---------|
| CODE       | SCKN*              | ALL DIMENSIONS ARE NOMINAL AND SUBJECT TO CHANGE. DO NOT DRILL OR ROUGH IN UNTIL<br>YOU HAVE RECIEVED AND MEASURED YOUR PRODUCT. | MATTE WHITE    | SCKNWH  |
| DIMENSIONS | 60- 85 x 30 x 30   | ALL DIMENSIONS ARE IN MILLIMETRES. DO NOT MEASURE FROM DRAWING.                                                                  | MATTE BLACK    | SCKNBK  |
|            |                    |                                                                                                                                  | BRUSHED NICKEL | SCKNNK  |
| Adp        |                    | *REFER TO FINISHES FOR CORRECT PRODUCT CODE.                                                                                     | BRUSHED BRASS  | SCKNBB  |
|            |                    | VERSION 1 DATE 20/06/2023                                                                                                        | BRUSHED COPPER | SCKNBCO |