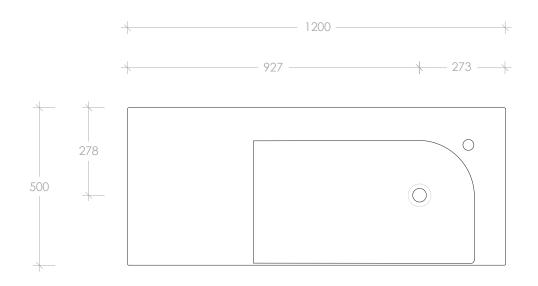

| PRODUCT:       | DRIFT 1200 RIGHT         |  |
|----------------|--------------------------|--|
| 1 11050011     | DINIT 1200 MOTT          |  |
| SIZE:          | 1200W x 500D x 455H      |  |
| CONFIGURATION: | DOOR & DRAWER, WALL HUNG |  |
| VERSION: 04    | DATE: 30/06/2023         |  |

| TOP:            | STUDIO 1200R SOLID SURFACE TOP |
|-----------------|--------------------------------|
| BASIN POSITION: | RIGHT OFFSET                   |
| CODE:           | DRIFC1200WHR (WITH TOP)        |
|                 | DRIFC1200WHSXX (CABINET ONLY)  |
|                 |                                |

## NOTES:

DIMENSIONS ARE NOMINAL. DO NOT DRILL OR ROUGH IN UNTIL YOU HAVE RECIEVED AND MEASURED YOUR VANITY.
ALL DIMENSIONS ARE IN MILLIMETRES.
DO NOT MEASURE FROM DRAWING.