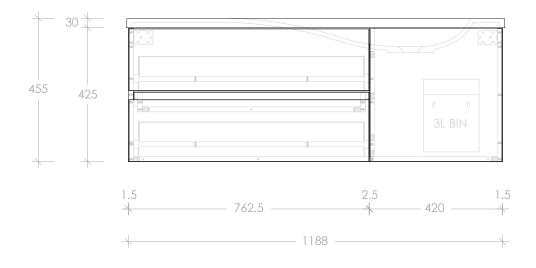

| PRODUCT:       | DRIFT 1200 RIGHT         |  |
|----------------|--------------------------|--|
| 1 11050011     | DINIT 1200 MOTT          |  |
| SIZE:          | 1200W x 500D x 455H      |  |
| CONFIGURATION: | DOOR & DRAWER, WALL HUNG |  |
| VERSION: 04    | DATE: 30/06/2023         |  |

| TOP:            | STUDIO 1200R SOLID SURFACE TOP |
|-----------------|--------------------------------|
| BASIN POSITION: | RIGHT OFFSET                   |
| CODE:           | DRIFC1200WHR (WITH TOP)        |
|                 | DRIFC1200WHSXX (CABINET ONLY)  |
|                 |                                |

## NOTES:

DIMENSIONS ARE NOMINAL. DO NOT DRILL OR ROUGH IN UNTIL YOU HAVE RECIEVED AND MEASURED YOUR VANITY.
ALL DIMENSIONS ARE IN MILLIMETRES.
DO NOT MEASURE FROM DRAWING.