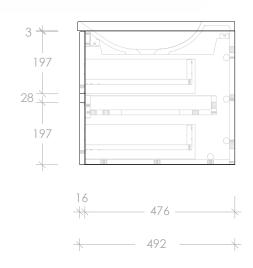

| PRODUCT:       | DRIFT 1200 RIGHT         |  |
|----------------|--------------------------|--|
| 1 11050011     | DINIT 1200 MOTT          |  |
| SIZE:          | 1200W x 500D x 455H      |  |
| CONFIGURATION: | DOOR & DRAWER, WALL HUNG |  |
| VERSION: 04    | DATE: 30/06/2023         |  |

| TOP:            | STUDIO 1200R SOLID SURFACE TOP |
|-----------------|--------------------------------|
| BASIN POSITION: | RIGHT OFFSET                   |
| CODE:           | DRIFC1200WHR (WITH TOP)        |
|                 | DRIFC1200WHSXX (CABINET ONLY)  |
|                 |                                |

## NOTES:

DIMENSIONS ARE NOMINAL. DO NOT DRILL OR ROUGH IN UNTIL YOU HAVE RECIEVED AND MEASURED YOUR VANITY.
ALL DIMENSIONS ARE IN MILLIMETRES.
DO NOT MEASURE FROM DRAWING.